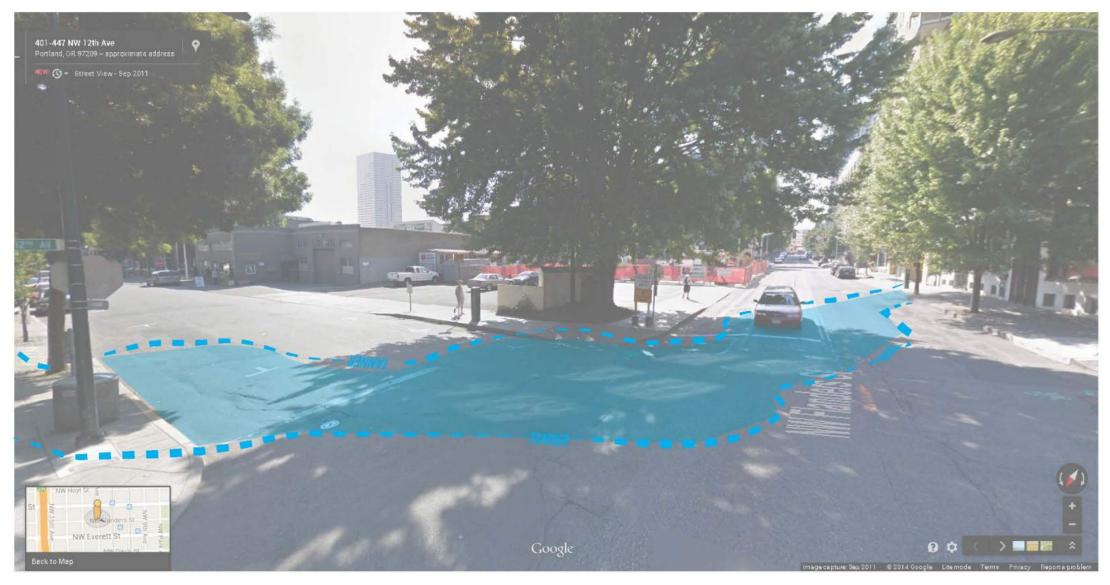

#### **Disappearing Streams Map**

"A computer mapping program was used to evaluate the terrain in the region, and to generate areas where major streams (those draining 50+ acres of land) may have once existed." (Metro 2007)