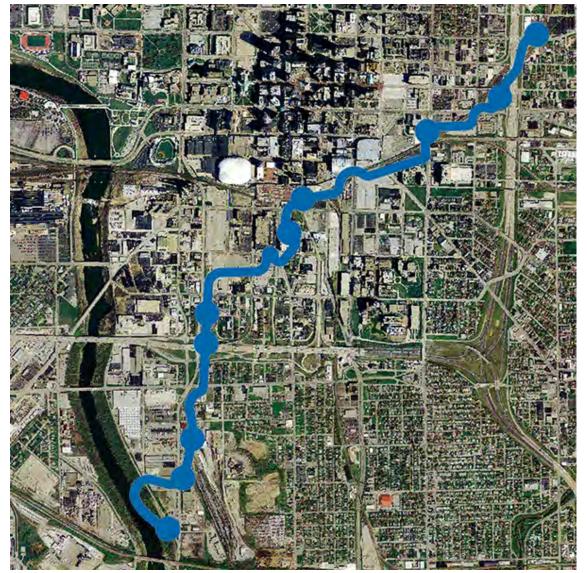

#### **Disappearing Streams Map**

"A computer mapping program was used to evaluate the terrain in the region, and to generate areas where major streams (those draining 50+ acres of land) may have once existed." (Metro 2007)