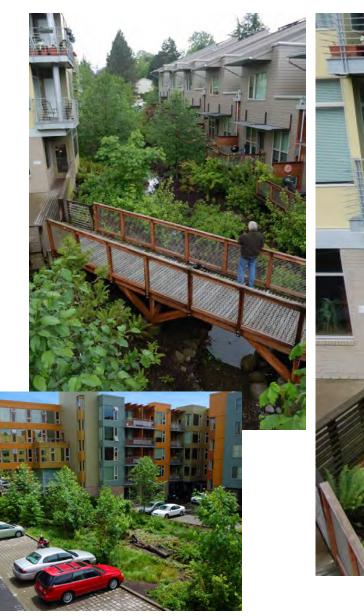

S SUCCESS?**

Restoring Neighborhood Streams: Planning, Design & Construction (Ann L. Riley, 2016)



- A geomorphically and biologically functioning stream
- Solution to flooding and excess erosion
- Compatible with adjacent land uses to achieve functioning ecosystem
- Dynamic and resilient
- Reasonable cost

#### BENEFITS OF URBAN STREAMS



Can we replicate all of the ecological, social, and economic benefits?











#### **ECOLOGY**

RESTORATION REHABILITATION DAYLIGHTING

#### **DESIGN**

GREEN INFRASTRUCTURE
URBAN PARKS/PLAZAS
OPEN SPACES/TRAILS
GREENWAYS

#### ART

STREET PAINTING
MARKERS
INTERACTIVE ART
SOUNDSCAPES
TOURS

#### **FRAMEWORK**



#### PRECEDENTS: DAYLIGHTING

**Thornton Creek Water Quality Channel - Seattle** 







#### The Headwaters at Tryon Creek - Portland





PROJECT CREDIT & IMAGES: Greenworks PC

# Cheonggyecheon Stream - Seoul, South Korea









# Cheonggyecheon Stream - Seoul, South Korea







#### Saw Mill River - Yonkers, NY



#### Elizabeth Street - Melbourne, Australia







### Case Studies

#### daylighting.org.uk



#### PRECEDENTS: DESIGN INTERVENTIONS

Town Branch Commons - Lexington, Kentucky (SCAPE)



#### Town Branch Commons - Lexington, Kentucky (SCAPE)







# Portland Park Sequence (Halprin)



# Portland Park Sequence (Halprin)



# Tanner Springs Park - Portland (Atelier Dreiseitl / Greenworks)







# PRECEDENTS: INTEGRATED GREEN STORMWATER



The St. George Rainway - Vancouver, BC

# PRECEDENTS: INTEGRATED GREEN STORMWATER





The St. George Rainway - Vancouver, BC



The St George Rainway Project is a comm