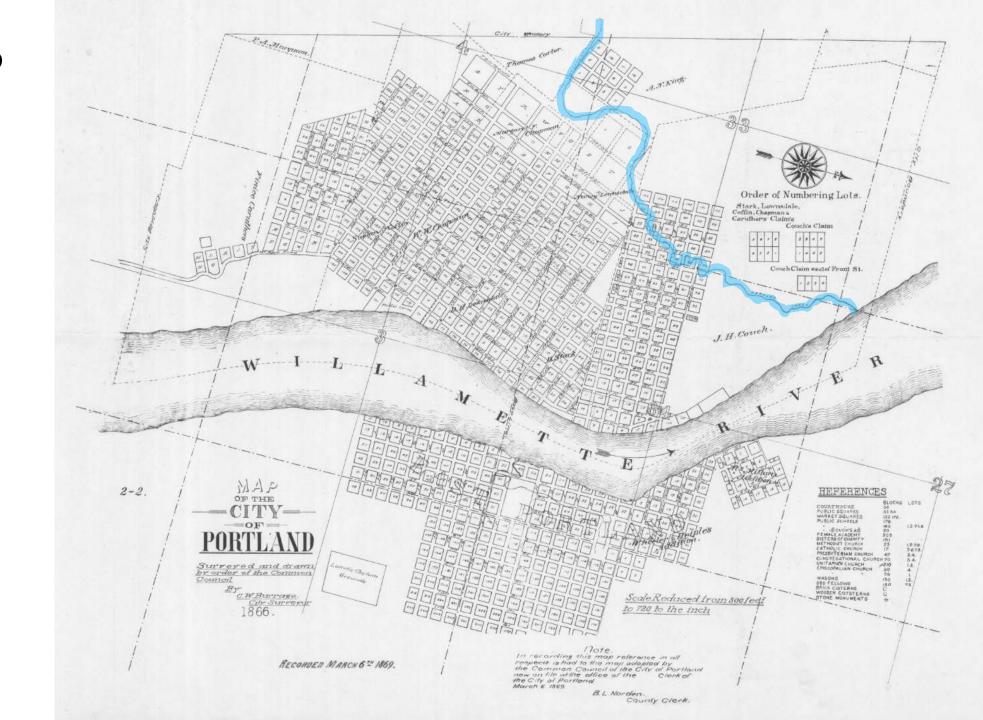

# **Historic Sources**





"Diverted underground from the 1870s to the early 1900s, with extensive use of Chinese and Irish Laborers, Tanner Creek still drains the surrounding hills via storm drains, though it runs to the Willamette as a shadow of its former self in a deeply buried culvert. Even on a dry summer day, the creek can be heard rushing by under manhole covers near its historic course. One of the best spots to hear the creek is at a manhole cover on the west end of the Goose Holly MAX Station."

Tracy J. Prince - Portland's Goose Hollow (2011, p.9)

#### **Historic Photos**





Tanner Creek Sewer Construction (early 1900-20s)







## Lownsdale Map (1845)

#### Maps from:

. . .





# Portland Plat Map (1854)



#### Cadastral Surveys 1852-1860



# Portland City Map (1866)



# Aerial Lithograph (1870)

#### Illustrations from:

• • •





Lewis & Clark WILLAMETTE RIVER OFFICIAL GROUND PLAN **Centennial Exposition** LEWIS AND CLARK **Plan & Aerial (1905)** CENTENNIAL EXPOSITION PORTLAND, OREGON. OPENED JUNE 151 CLOSES OCT. 15TH 1905 AMERICAN VAUCHN ST.

UPSHUR SE

THURMAN ST.



#### Public Land Survey System (1785-1890s)





# Portland Cadastral Survey Maps (1852-1855)







#### **Portland Cadastral**



# Taggart Basin (SE Portland)





Taggart Basin (SE Portland)

Digitized info in GIS - with contemporary Metro Data & more options for **Analysis** 

### Spokane, Washington





|           | kane,   | Washing          | 3775 3650 59<br>3ton 730 9 220                   | 7.99 A