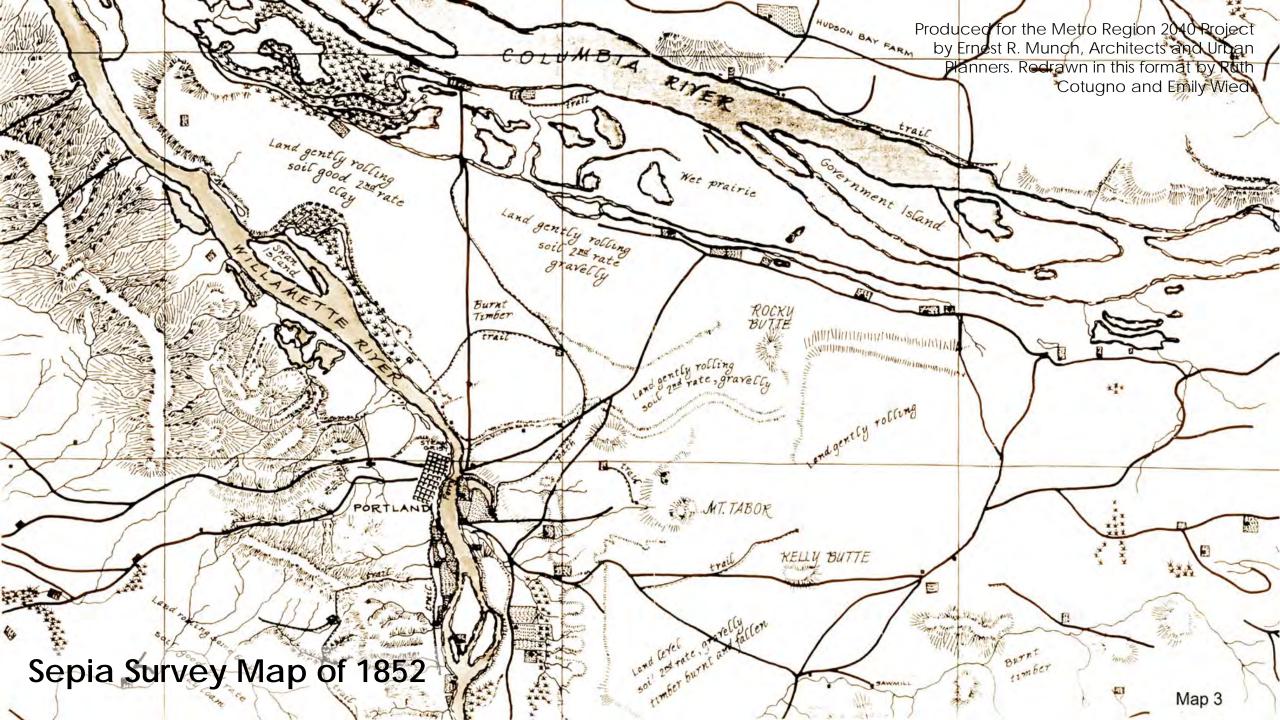

designers and planners in researching and mapping historical ecology and hydrology in urban areas
- Understand the connections between historical and predevelopment hydrology and ecology and how these influence design and planning opportunities and constraints
- Develop a thorough knowledge of design typologies along a continuum from artistic and design interventions through daylighting & ecological restoration
- Apply design and planning principles that integrate urban nature and maximize potential for resilience and integrated green infrastructure solutions



#### **Disappearing Streams Map**





"A computer mapping program was used to evaluate the terrain in the region, and to generate areas where major streams (those draining 50+ acres of land) may have once existed." (Metro 2007)



## Essay/Oral History References



"At six-thirty or so on a rainy April morning, I crept up to a favorite hole, threaded a worm on a hook, prepared to case – then noticed something impossible: there was no water in the creek. ... I began hiking, stunned, downstream. The aquatic insects were gone, barbershop crawdads gone, catfish, carp, perch, crappie, bass, countless sacrificial cutthroats, not just dying, but completely vanished. Feeling sick, I headed the opposite way, hiked the emptied creekbed all the way to the source, and there found the eminently rational cause of the countless killings. Development needs roads and drainfields. Roads and drainfields need gravel. Up in the gravel pits at the Glisan Street headwaters, the creek's entire flow had been diverted for months in order