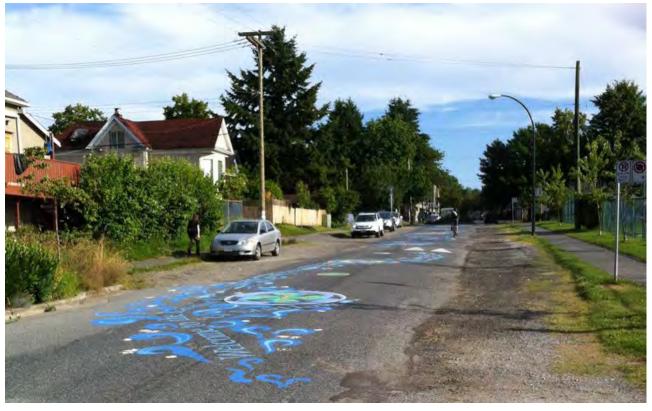

DENTS: DESIGN INTERVENTIONS

Town Branch Commons - Lexington, Kentucky (SCAPE)



#### Town Branch Commons - Lexington, Kentucky (SCAPE)







# Portland Park Sequence (Halprin)



# Portland Park Sequence (Halprin)



# Tanner Springs Park - Portland (Atelier Dreiseitl / Greenworks)







# PRECEDENTS: INTEGRATED GREEN STORMWATER



The St. George Rainway - Vancouver, BC

# PRECEDENTS: INTEGRATED GREEN STORMWATER





The St. George Rainway - Vancouver, BC



The St George Rainway Project is a community driven initiative that seeks to recall a historic waterway in Mt. Pleasant. The goal is to use rainwater runoff from adjacent properties, the street, and connecting laneways to recreate this lost stream as part of a "Rainway" along St. George St. from Kingsway to the False Creek Flats.





### The Blue Road - Henk Hofstra

A road in Drachten, The Netherlands, is painted blue to symbolise the water. It is 1000 meters long and 8 meters wide. It was created to form an urban river and recreate the path of a waterway that used to be where the road currently runs. They will start to dig a new canal here in 2008.











# Ghost Arroyos – Schlickman & Loring

Reveal these forgotten waterways of the city (San Francisco) through a simple, but powerful intervention. Situated between 7th and 9th street, the project will mark the historical footprint of the arroyos onto the urban surface through paint or lighting. Visitors to the festival will be invited to trace the path of the waterways while listening to a curated recording of hydrological soundscapes and oral histories.



#