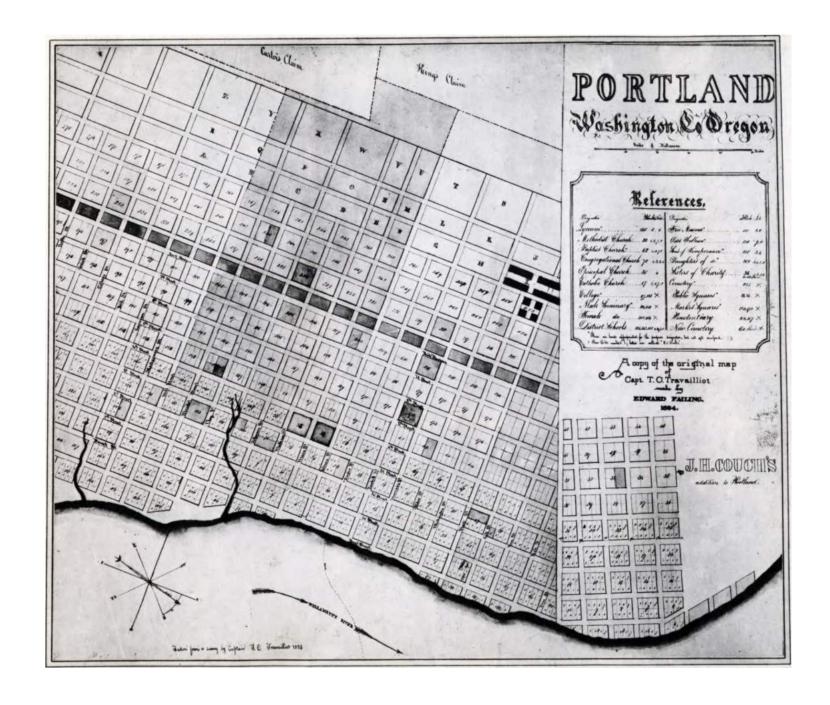

ad."

> David James Duncan – My Story As Told by Water (p.22)

#### **Historic Sources**





"Diverted underground from the 1870s to the early 1900s, with extensive use of Chinese and Irish Laborers, Tanner Creek still drains the surrounding hills via storm drains, though it runs to the Willamette as a shadow of its former self in a deeply buried culvert. Even on a dry summer day, the creek can be heard rushing by under manhole covers near its historic course. One of the best spots to hear the creek is at a manhole cover on the west end of the Goose Holly MAX Station."

Tracy J. Prince - Portland's Goose Hollow (2011, p.9)

#### **Historic Photos**





Tanner Creek Sewer Construction (early 1900-20s)







## Lownsdale Map (1845)

#### Maps from:

. . .





# Portland Plat Map (1854)



#### Cadastral Surveys 1852-1860



# Portland City Map (1866)



# Aerial Lithograph (1870)

#### Illustrations from:

• • •





Lewis & Clark WILLAMETTE RIVER OFFICIAL GROUND PLAN **Centennial Exposition** LEWIS AND CLARK **Plan & Aerial (1905)** CENTENNIAL EXPOSITION PORTLAND, OREGON. OPENED JUNE 151 CLOSES OCT. 15TH 1905 AMERICAN VAUCHN ST.

UPSHUR SE

THURMAN ST.



#### Public Land Survey System (1785-1890s)





# Portland Cadastral Survey Maps (1852-1855)







#### **Portland Cadastral**



# Taggart Basin (SE Portland)





Taggart Basin (SE Portland)

Digitized info in GIS - with contemporary Metro Data & more options for **Analysis** 

### Spokane, Washington





|           | kane,   | Washing          | 3775 3650 59<br>3ton 730 9 220                   | 7.99 A