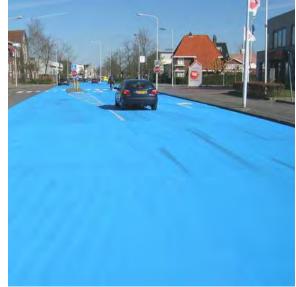

ATER



The St. George Rainway - Vancouver, BC

# PRECEDENTS: INTEGRATED GREEN STORMWATER





The St. George Rainway - Vancouver, BC



The St George Rainway Project is a community driven initiative that seeks to recall a historic waterway in Mt. Pleasant. The goal is to use rainwater runoff from adjacent properties, the street, and connecting laneways to recreate this lost stream as part of a "Rainway" along St. George St. from Kingsway to the False Creek Flats.





### The Blue Road - Henk Hofstra

A road in Drachten, The Netherlands, is painted blue to symbolise the water. It is 1000 meters long and 8 meters wide. It was created to form an urban river and recreate the path of a waterway that used to be where the road currently runs. They will start to dig a new canal here in 2008.











# Ghost Arroyos – Schlickman & Loring

Reveal these forgotten waterways of the city (San Francisco) through a simple, but powerful intervention. Situated between 7th and 9th street, the project will mark the historical footprint of the arroyos onto the urban surface through paint or lighting. Visitors to the festival will be invited to trace the path of the waterways while listening to a curated recording of hydrological soundscapes and oral histories.



# **STREET PAINTING**



**LOCATE**: Tanner

# PRECEDENTS: ART / MARKERS





Tanner Creek Markers - Providence Park, NW Portland

# Located on the Floor of Pioneer Square - Portland





# Climbing Along the River

Willows never forget how it feels to be young.

Do you remember where you come from?

Gravel remembers.

Even the up