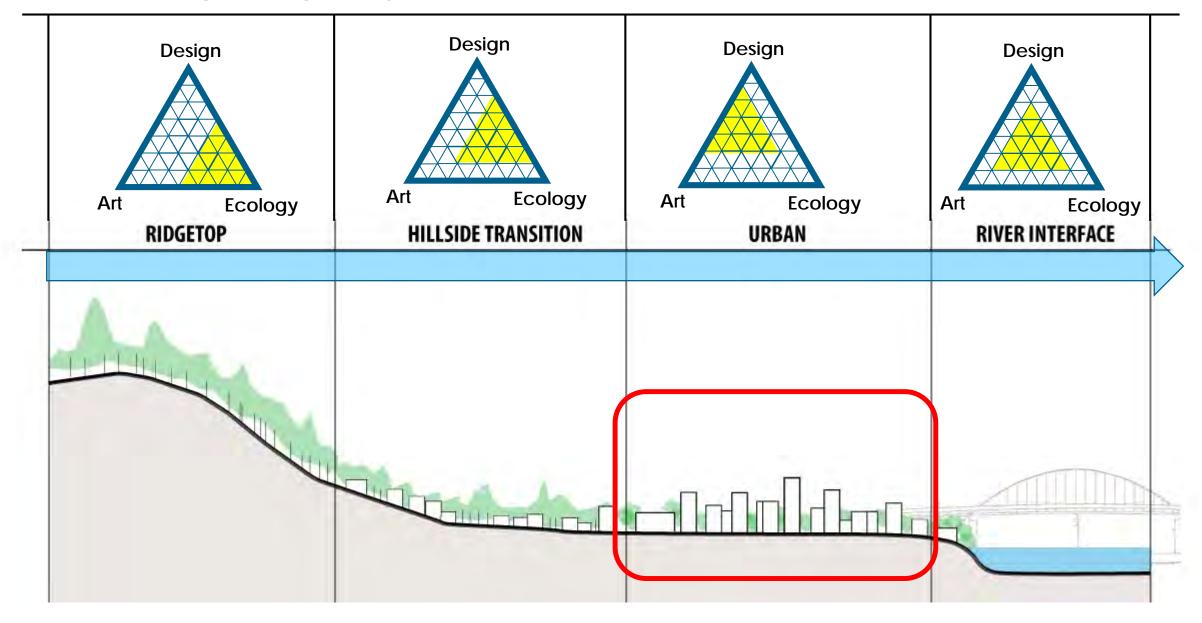

roup stops at various landmarks along the way to gather ingredients for a lunch along the water. The walk concludes with a gathering on Mission Creek...



# HIDDEN HYDROLOGY TOURS



# PRECENDENTS: REDISCOVER PLACES

**Watershed Delineations** 



# PRECEDENTS: REDISCOVER PLACES

# **Watershed Delineations**





# **NEIGHBORSHEDS**



**Existing Neighborhoods** 



Watersheds
Organization of
areas using natural
boundaries

Ability to apply to a variety of scales – nesting (from a basin to a small drainage)

Neighborhoods
Organization of
areas due to
common uses and

A scale that is able to be managed and comprehended locally



# **NEIGHBORSHEDS**





Neighborsheds connect residents to natural systems which and increases awareness of greater watershed health.

# **INTERVENTION ZONES**



### DECORATIVE SCULPTURAL CASCADE IN ROW



STREAM SCULPTURE & NATURE SOUNDSCAPE INTEGRATED WITH BUILDING ENTRY



WALKING/ JOGGING AUDIO -RIDGETOP TO RIVER APP



DEPAVE PARKING LOT INTO PUBLIC PLAZA BETWEEN BUILDINGS



EXPANDED VEGETATED SWALE WITH LINEAR POLLINATOR & HABITAT CORRIDOR

GREEN STREET RAIN GARDEN PUBLIC PARKLET



HIDDEN HYDROLOGY TOUR MAPS & KIOSKS



INTERSECTION
REPAIR WITH
STREAM ROUTE
(THROUGHOUT)

# Thank you!

**MORE INFO:** 

www.hiddenhydrology.org

Jason King ASLA: LEED AP: SITES AP Senior Associate jasonk@mithun.com 206.971.5629