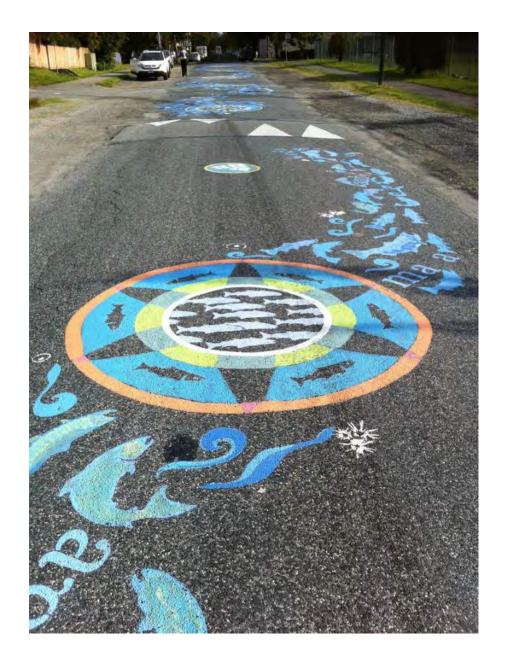

he Headwaters at Tryon Creek - Portland





PROJECT CREDIT & IMAGES: Greenworks PC

# Cheonggyecheon Stream - Seoul, South Korea









# Cheonggyecheon Stream - Seoul, South Korea







#### Saw Mill River - Yonkers, NY



#### Elizabeth Street - Melbourne, Australia







### Case Studies

#### daylighting.org.uk



#### PRECEDENTS: DESIGN INTERVENTIONS

Town Branch Commons - Lexington, Kentucky (SCAPE)



#### Town Branch Commons - Lexington, Kentucky (SCAPE)







# Portland Park Sequence (Halprin)



# Portland Park Sequence (Halprin)



# Tanner Springs Park - Portland (Atelier Dreiseitl / Greenworks)







# PRECEDENTS: INTEGRATED GREEN STORMWATER



The St. George Rainway - Vancouver, BC

# PRECEDENTS: INTEGRATED GREEN STORMWATER





The St. George Rainway - Vancouver, BC



The St George Rainway Project is a community driven initiative that seeks to recall a historic waterway in Mt. Pleasant. The goal is to use rainwater runoff from adjacent properties, the street, and connecting laneways to recreate this lost stream as part of a "Rainway" along St. George St. from Kingsway to the False Creek Flats.





### The Blue Road - Henk Hofstra

A road in Drachten, The Netherlands, is painted blue to symbolise the water. It is 1000 meters long and 8 meters wide. It was created to form an urban river and recreate the path of a waterway that used to be where the road currently runs. They will start to dig a new canal here in 2008.











# Ghost Arroyos – Schlickman & Loring

Reveal these forgotten waterways of the city (San Francisco) through a simple, but power