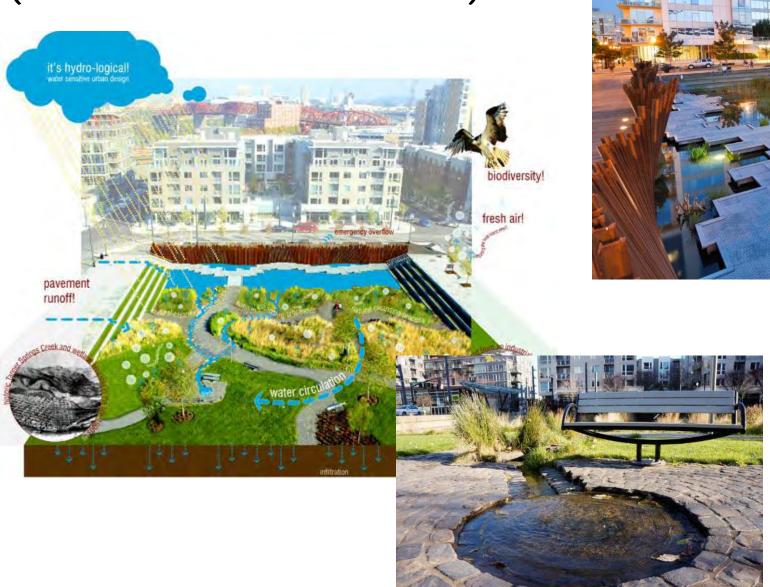

STREET PAINTING
MARKERS
INTERACTIVE ART
SOUNDSCAPES
TOURS

#### **FRAMEWORK**



#### PRECEDENTS: DAYLIGHTING

**Thornton Creek Water Quality Channel - Seattle** 







#### The Headwaters at Tryon Creek - Portland





PROJECT CREDIT & IMAGES: Greenworks PC

# Cheonggyecheon Stream - Seoul, South Korea









# Cheonggyecheon Stream - Seoul, South Korea







#### Saw Mill River - Yonkers, NY



#### Elizabeth Street - Melbourne, Australia







### Case Studies

#### daylighting.org.uk



#### PRECEDENTS: DESIGN INTERVENTIONS

Town Branch Commons - Lexington, Kentucky (SCAPE)



#### Town Branch Commons - Lexington, Kentucky (SCAPE)







# Portland Park Sequence (Halprin)



# Portland Park Sequence (Halprin)



# Tanner Springs Park - Portland (Atelier Dreiseitl / Greenworks)







# PRECEDENTS: INTEGRATED GREEN STORMWATER



The St. George Rainway - Vancouver, BC

# PRECEDENTS: INTEGRATED GREEN STORMWATER





The St. George Rainway - Vancouver, BC



The St George Rainway Project is a community driven initiative that seeks to recall a historic waterway in Mt. Pleasant. The goal is to use rainwater runoff from adjacent properties, the street, and connecting laneways to recreate this lost stream as part of a "Rainway" along St. George St. from Kingsway to the False Creek Flats.





### The Blue Road - Henk Hofstra

A road in Drachten, The Netherlands, is painted blue to symbolise the water. It is 1000 meters long and 8 meters wide. It was created to form an urban river and recreate the path of a waterway that used to be where the road currently runs. They will