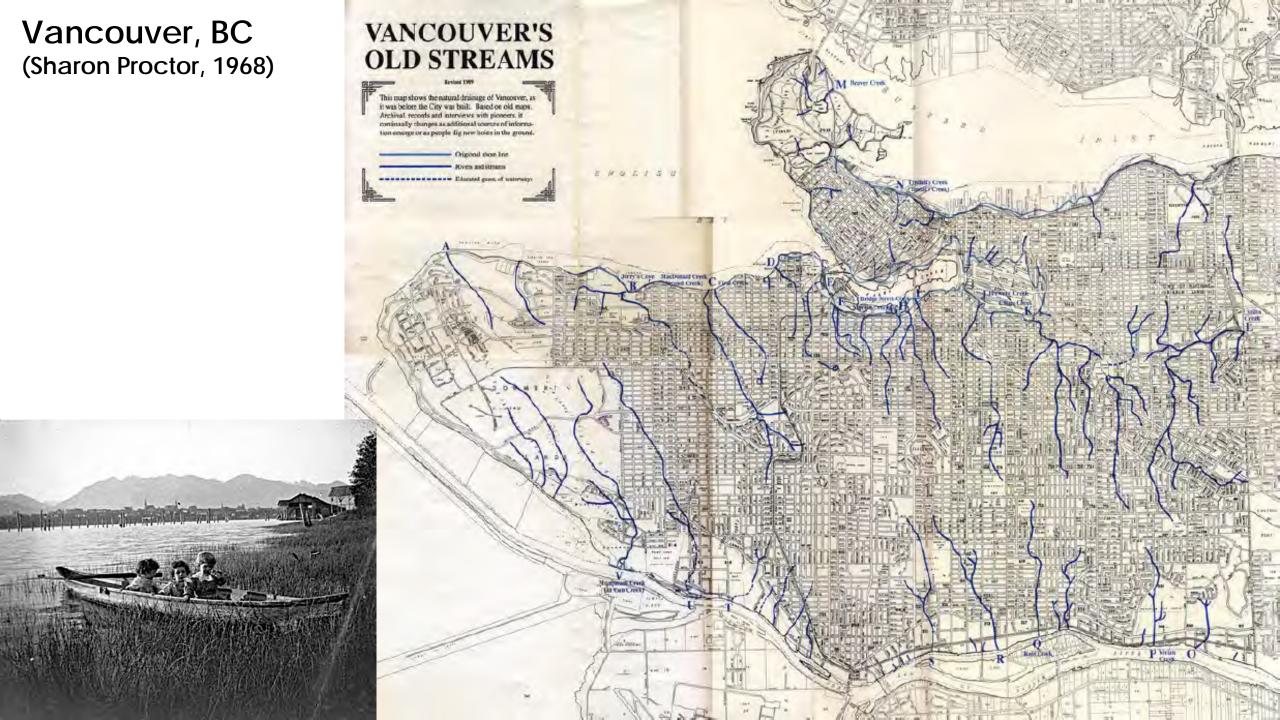

# Learning Objectives—

- Gain an understanding of resources and tools for designers and planners in researching and mapping historical ecology and hydrology in urban areas
- Understand the connections between historical and predevelopment hydrology and ecology and how these influence design and planning opportunities and constraints
- Develop a thorough knowledge of design typologies along a continuum from artistic and design interventions through daylighting & ecological restoration
- Apply design and planning principles that integrate urban nature and maximize potential for resilience and integrated green infrastructure solutions