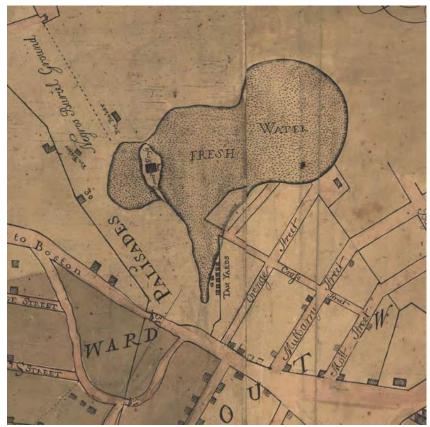

|







#### London









#### **New York City**









# PRECEDENTS: CONNECT HISTORICAL ECOLOGY



Mannahatta Project (www.welikia.org)

Uncovering the original ecology of New York City, with an aim on connecting modern ecosystem function to 'pre-development' ecological systems.



# PRECEDENTS: CONNECT HISTORICAL ECOLOGY



Mannahatta Project (www.welikia.org)

#### PRECEDENTS: CONNECT HISTORICAL ECOLOGY



Block Level Data (1609 & Today)

- Wildlife
- Indigenous Population
- Landscape
- Water Resources

The goal of the project is discover something new about a place we all know so well...

Mannahatta Project (www.welikia.org)

Washington D.C. (Imaginary Terrains – David Ramos)



#### Philadelphia (Philly H20 - Adam Levine)



#### **Toronto**

(Lost Rivers Toronto - Helen Mills) (Vanishing Point - Michael Cook)



#### Rome

(Aquae Ur