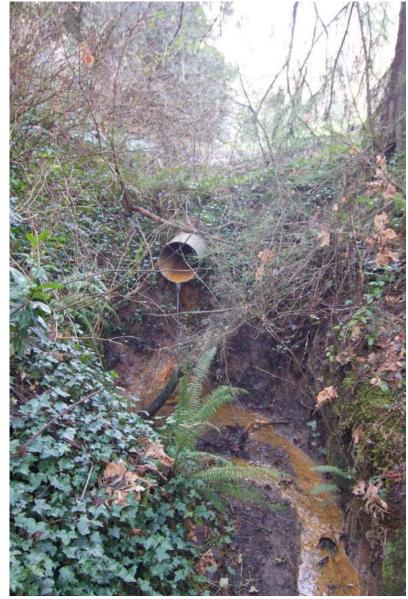

#### **Historic Sources**

"Diverted underground from the 1870s to the early 1900s, with extensive use of Chinese and Irish Laborers, Tanner Creek still drains the surrounding hills via storm drains, though it runs to the Willamette as a shadow of its former self in a deeply buried culvert. Even on a dry summer day, the creek can be heard rushing by under manhole covers near its historic course. One of the best spots to hear the creek is at a manhole cover on the west end of the Goose Holly MAX Station."