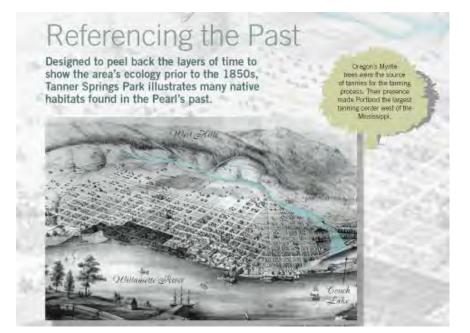

REET PAINTING
MARKERS
INTERACTIVE ART
SOUNDSCAPES
TOURS

#### **FRAMEWORK**



#### PRECEDENTS: DAYLIGHTING

**Thornton Creek Water Quality Channel - Seattle** 







#### The Headwaters at Tryon Creek - Portland





PROJECT CREDIT & IMAGES: Greenworks PC

# Cheonggyecheon Stream - Seoul, South Korea









# Cheonggyecheon Stream - Seoul, South Korea







#### Saw Mill River - Yonkers, NY



#### Elizabeth Street - Melbourne, Australia







### Case Studies

#### daylighting.org.uk



#### PRECEDENTS: DESIGN INTERVENTIONS

Town Branch Commons - Lexington, Kentucky (SCAPE)



#### Town Branch Commons - Lexington, Kentucky (SCAPE)







# Portland Park Sequence (Halprin)



# Portland Park Sequence (Halprin)



# Tanner Springs Park - Portland (Atelier Dreiseitl / Greenworks)







# PRECEDENTS: INTEGRATED GREEN STORMWATER



The St. George Rainway - Vancouver, BC

# PRECEDENTS: INTEGRATED GREEN STORMWATER





The St. George Rainway - Vancouver, BC



The St George Rainway Project is a community driven initiative that seeks to recall a historic waterway in Mt. Pleasant. The goal is to use rainwater runoff from adjacent properties, the street, and connecting laneways to recreate this lost stream as part of a "Rainway" along St. George St. from Kingsway to the False Creek Flats.





### The Blue Road - Henk Hofstra

A road in Drachten, The Netherlands, is painted blue to symbolise the water. It is 1000 meters long and 8 meters wide. It was created to form an urban river and recreate the path of a waterway that used to be where the road currently runs. They will sta