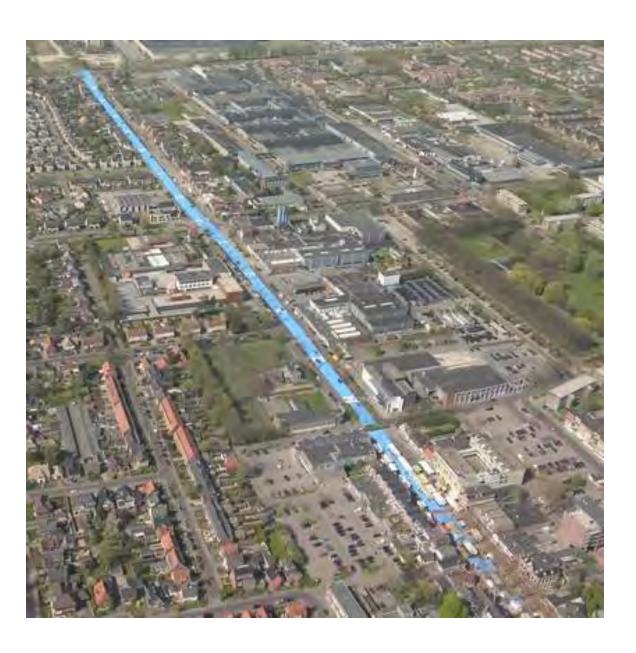

NTS: DESIGN INTERVENTIONS

Town Branch Commons - Lexington, Kentucky (SCAPE)



#### Town Branch Commons - Lexington, Kentucky (SCAPE)







# Portland Park Sequence (Halprin)



# Portland Park Sequence (Halprin)



# Tanner Springs Park - Portland (Atelier Dreiseitl / Greenworks)







# PRECEDENTS: INTEGRATED GREEN STORMWATER



The St. George Rainway - Vancouver, BC

# PRECEDENTS: INTEGRATED GREEN STORMWATER





The St. George Rainway - Vancouver, BC



The St George Rainway Project is a community driven initiative that seeks to recall a historic waterway in Mt. Pleasant. The goal is to use rainwater runoff from adjacent properties, the street, and connecting laneways to recreate this lost stream as part of a "Rainway" along St. George St. from Kingsway to the False Creek Flats.





### The Blue Road - Henk Hofstra

A road in Drachten, The Netherlands, is painted blue to symbolise the water. It is 1000 meters long and 8 meters wide. It was created to form an urban river and recreate the path of a waterway that used to be where the road currently runs. They will start to dig a new canal here in 2008.











# Ghost Arroyos – Schlickman & Loring

Reveal these forgotten waterways of the city (San Francisco) through a simple, but powerful intervention. Situated between 7th and 9th street, the project will mark the historical footprint of the arroyos onto the urban surface through paint or lighting. Visitors to the festival will be invited to trace the path of the waterways while listening to a curated recording of hydrological soundscapes and oral histories.



# **