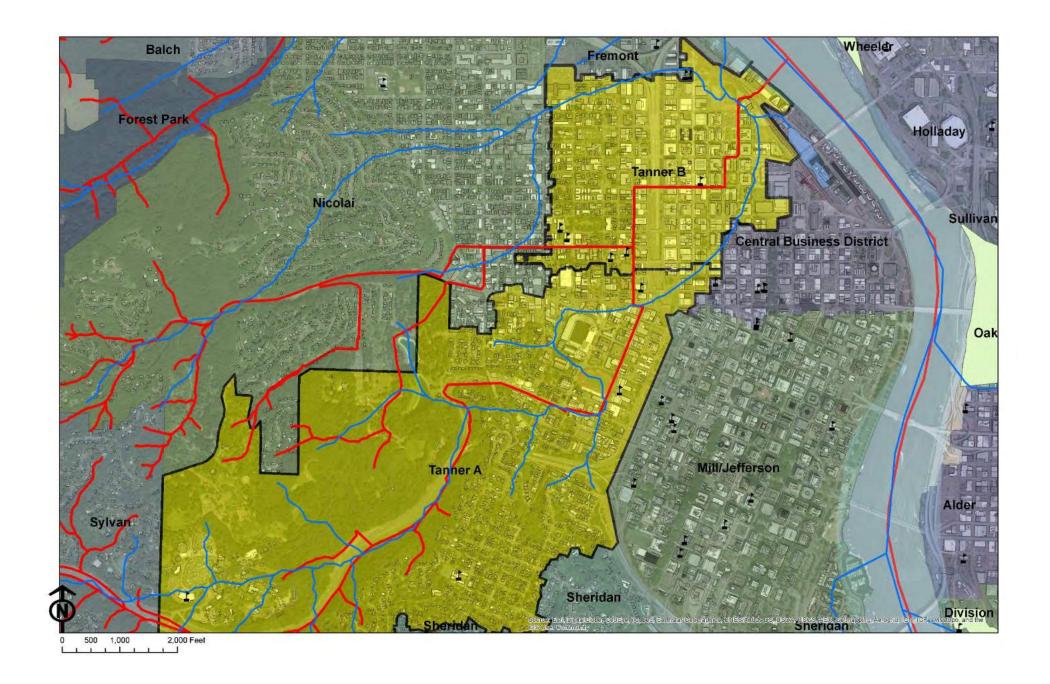

# Taggart Basin (SE Portland)

Taggart Basin (SE Portland)

Digitized info in GIS - with contemporary Metro Data & more options for **Analysis** 