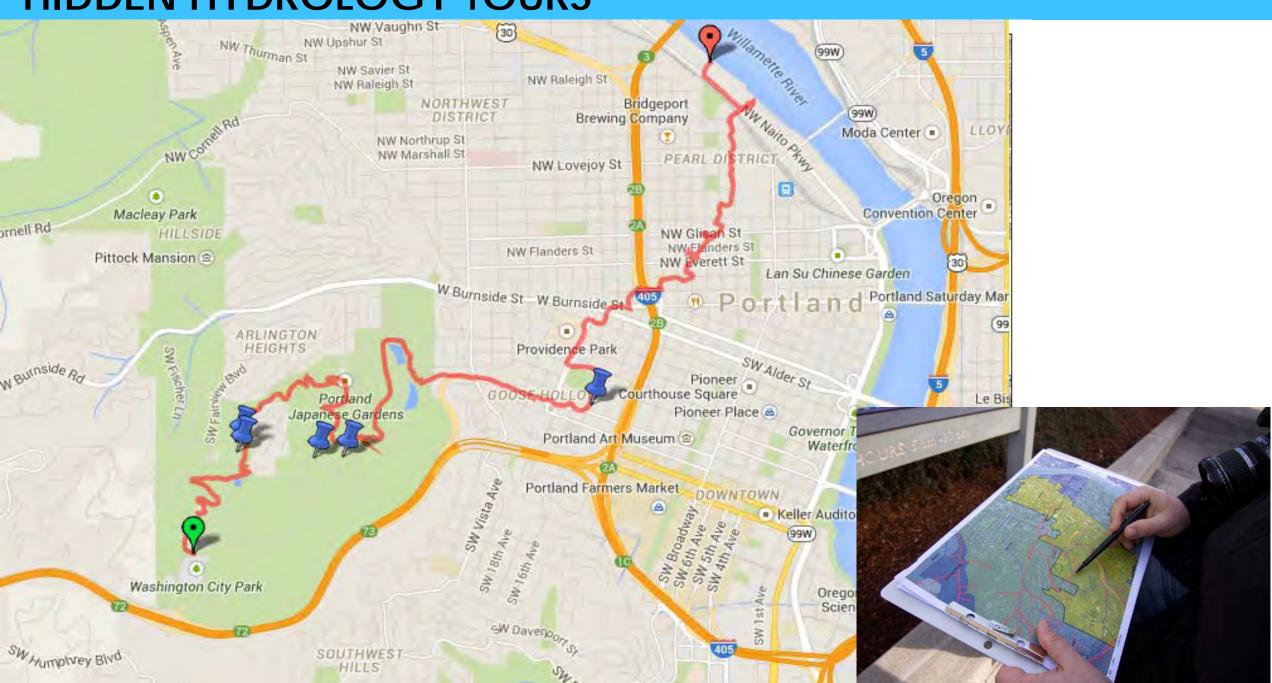

Glass, Stephanie Odenheime

This former ash dumping ground became the site of the 1964 World's Fair. and is also the site of some fishy and towl activities. Audio tootage from NPR's "All Things Considered".

# PRECEDENTS: VIRTUAL TOURS



# Town Branch Water Walk (SCAPE)

www.townbranchwaterwalk.com



# PRECEDENTS: TOURS



# Thirsty City (Toronto)

www.lostrivers.ca

# Fathoming www.thinkwalks.org

# FATHOMING

SAN FRANCISCO'S SEWER HISTORY BIKE TOUR & ART PARTY



# PRECEDENTS: GUIDED TOURS



# Southern Exposure Creek Walks

https://www.soex.org/event
s/mission-creek-walk

Tracing the hidden waterway, the group stops at various landmarks along the way to gather ingredients for a lunch along the water. The walk concludes with a gathering on Mission Creek...



# HIDDEN HYDROLOGY TOURS



# PRECENDENTS: REDISCOVER PLACES

**Watershed Delineations** 



# PRECEDENTS: REDISCOVER PLACES

# **Watershed Delineations**





# **NEIGHBORSHEDS**



**Existing Neighborhoods** 



Watersheds
Organization of
areas using natural
boundaries

Ability to apply to a variety of scales – nesting (from a basin to a small drainage)

Neighborhoods
Organization of
areas due to
common uses and

A scale that is able to be managed and comprehended locally



# **NEIGHBORSHEDS**





Neighborsheds connect residents to natural systems which and increases awareness of greater watershed health.

# **INTERVENTION ZONES**



### DECORATIVE SCULPTURAL CASCADE IN ROW



STREAM SCULPTURE & NATURE SOUNDSCAPE INTEGRATED WITH BUILDING ENTRY



WALKING/ JOGGING AUDIO -RIDGETOP TO RIVER APP



DEPAVE PARKING L