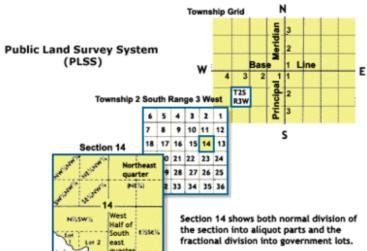

manhole covers near its historic course. One of the best spots to hear the creek is at a manhole cover on the west end of the Goose Holly MAX Station."

Tracy J. Prince - Portland's Goose Hollow (2011, p.9)

#### **Historic Photos**





Tanner Creek Sewer Construction (early 1900-20s)







## Lownsdale Map (1845)

#### Maps from:

. . .





# Portland Plat Map (1854)



#### Cadastral Surveys 1852-1860



# Portland City Map (1866)



# Aerial Lithograph (1870)

#### Illustrations from:

• • •





Lewis & Clark WILLAMETTE RIVER OFFICIAL GROUND PLAN **Centennial Exposition** LEWIS AND CLARK **Plan & Aerial (1905)** CENTENNIAL EXPOSITION PORTLAND, OREGON. OPENED JUNE 151 CLOSES OCT. 15TH 1905 AMERICAN VAUCHN ST.

UPSHUR SE

THURMAN ST.



#### Public Land Survey System (1785-1890s)





# Portland Cadastral Survey Maps (1852-1855)







#### **Portland Cadastral**



# Taggart Basin (SE Portland)





Taggart Basin (SE Portland)

Digitized info in GIS - with contemporary Metro Data & more options for **Analysis** 

### Spokane, Washington





|           | kane,   | Washing          | 3775 3650 59<br>3ton 730 9 220                   | 7.99 A