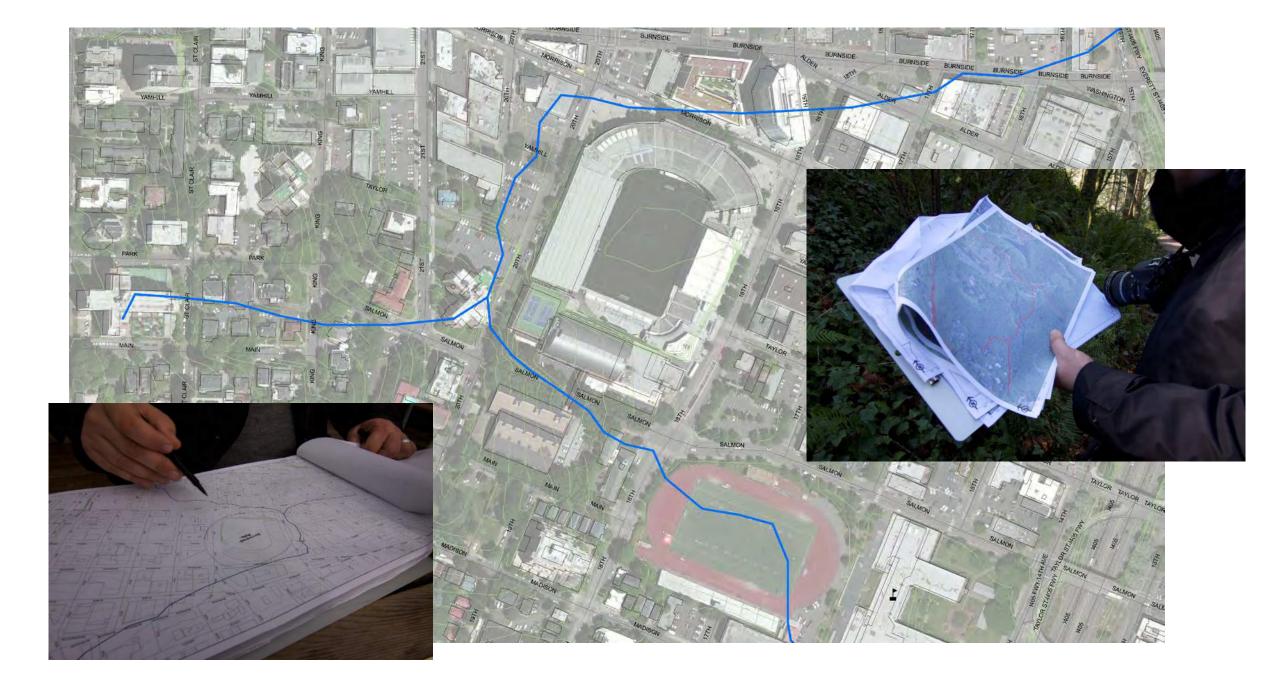

#### **Historic Sources**

"Diverted underground from the 1870s to the early 1900s, with extensive use of Chinese and Irish Laborers, Tanner Creek still drains the surrounding hills via storm drains, though it runs to the Willamette as a shadow of its former self in a deeply buried culvert. Even on a dry summer day, the creek can be heard rushing by under manhole covers near its historic course. One of the best spots to hear the creek is at a manhole cover on the west end of the Goose Holly MAX Station."