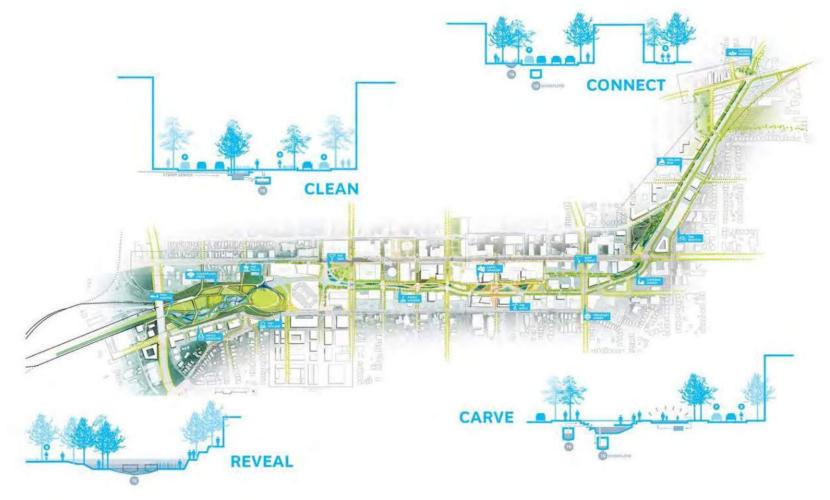

# Learning Objectives—

- Gain an understanding of resources and tools for designers and planners in researching and mapping historical ecology and hydrology in urban areas
- Understand the connections between historical and predevelopment hydrology and ecology and how these influence design and planning opportunities and constraints
- Develop a thorough knowledge of design typologies along a continuum from artistic and design interventions through daylighting & ecological restoration
- Apply design and planning principles that integrate urban nature and maximize potential for resilience and integrated green infrastructure solutions