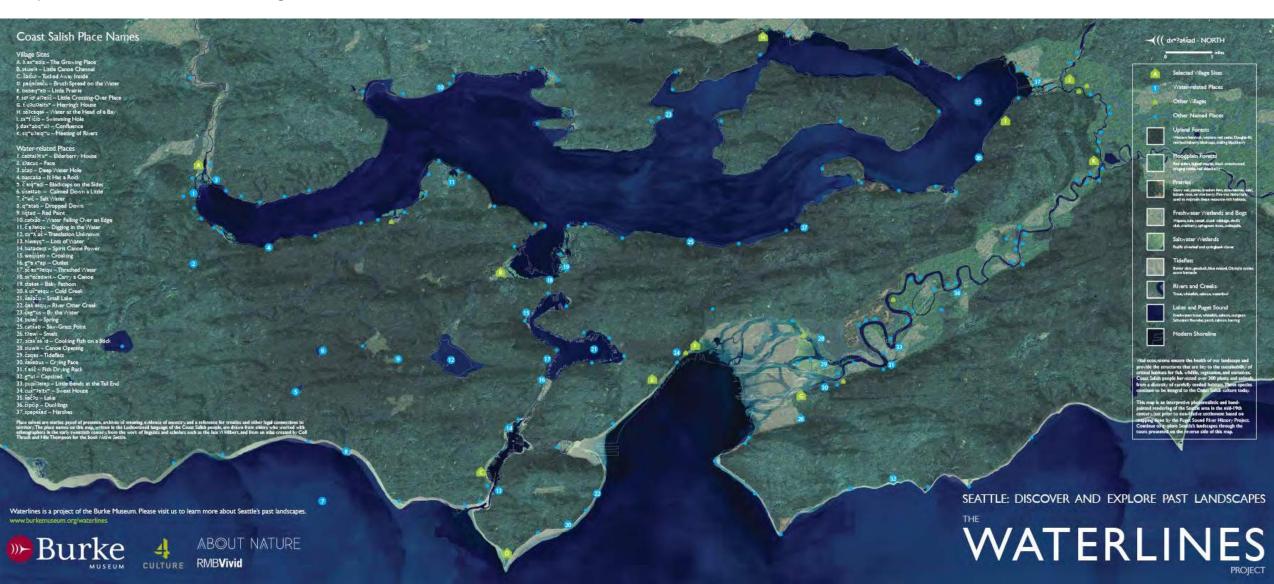

# Learning Objectives—

- Gain an understanding of resources and tools for designers and planners in researching and mapping historical ecology and hydrology in urban areas
- Understand the connections between historical and predevelopment hydrology and ecology and how these influence design and planning opportunities and constraints
- Develop a thorough knowledge of design typologies along a continuum from artistic and design interventions through daylighting & ecological restoration
- Apply design and planning principles that integrate urban nature and maximize potential for resilience and integrated green infrastructure solutions