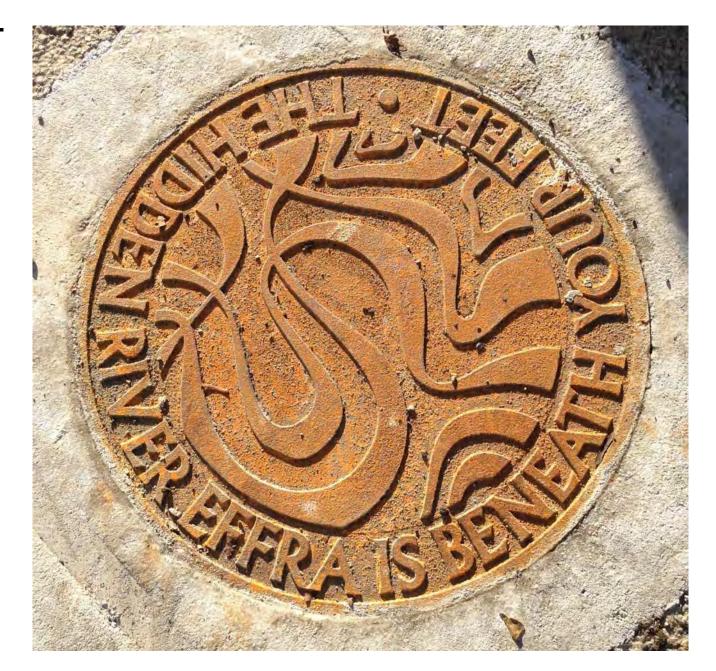

#### **Historic Sources**

"Diverted underground from the 1870s to the early 1900s, with extensive use of Chinese and Irish Laborers, Tanner Creek still drains the surrounding hills via storm drains, though it runs to the Willamette as a shadow of its former self in a deeply buried culvert. Even on a dry summer day, the creek can be heard rushing by under manhole covers near its historic course. One of the best spots to hear the creek is at a manhole cover on the west end of the Goose Holly MAX Station."

Tracy J. Prince - Portland's Goose Hollow (2011, p.9)