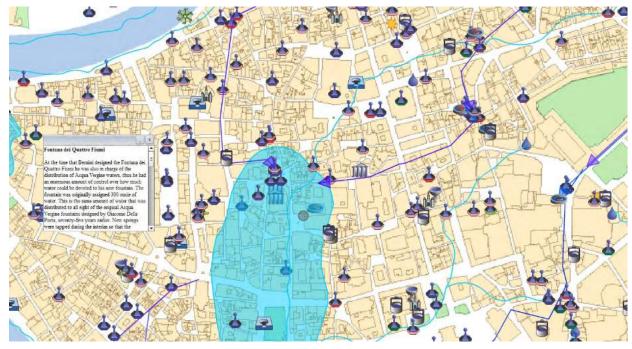

#### **Disappearing Streams Map**

"A computer mapping program was used to evaluate the terrain in the region, and to generate areas where major streams (those draining 50+ acres of land) may have once existed." (Metro 2007)