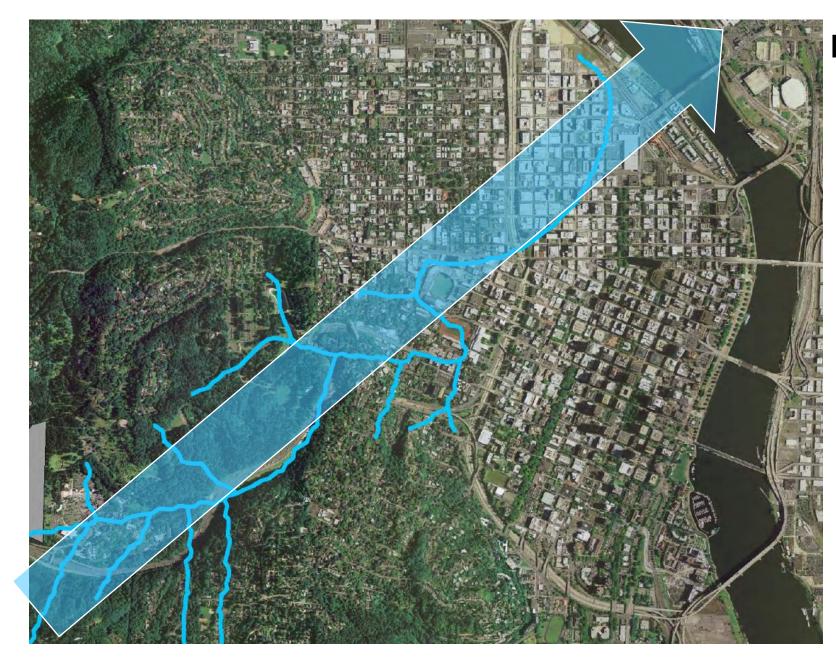

#### **Disappearing Streams Map**

"A computer mapping program was used to evaluate the terrain in the region, and to generate areas where major streams (those draining 50+ acres of land) may have once existed." (Metro 2007)