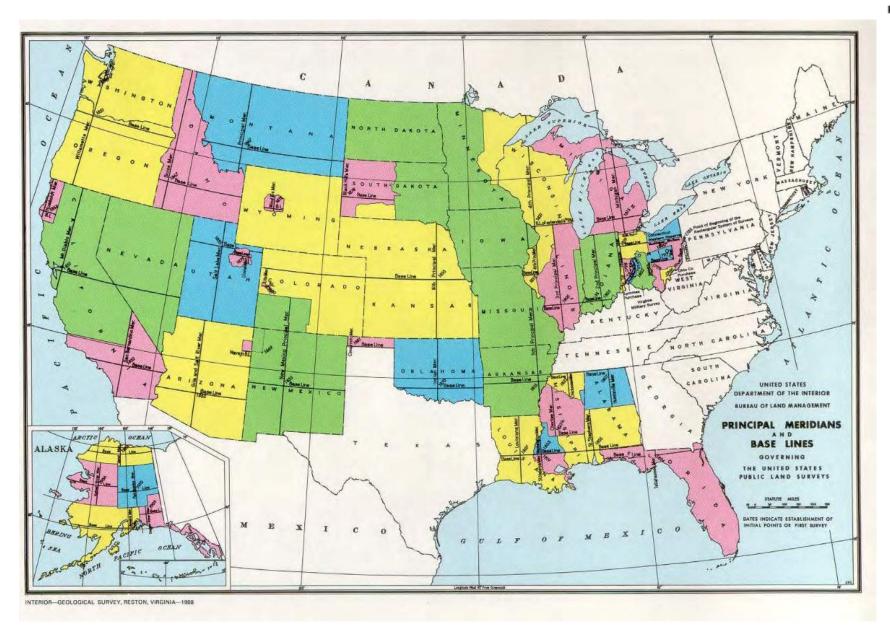

er manhole covers near its historic course. One of the best spots to hear the creek is at a manhole cover on the west end of the Goose Holly MAX Station."

Tracy J. Prince - Portland's Goose Hollow (2011, p.9)

#### **Historic Photos**





Tanner Creek Sewer Construction (early 1900-20s)







## Lownsdale Map (1845)

#### Maps from:

. . .





# Portland Plat Map (1854)



#### Cadastral Surveys 1852-1860



# Portland City Map (1866)



# Aerial Lithograph (1870)

#### Illustrations from:

• • •





Lewis & Clark WILLAMETTE RIVER OFFICIAL GROUND PLAN **Centennial Exposition** LEWIS AND CLARK **Plan & Aerial (1905)** CENTENNIAL EXPOSITION PORTLAND, OREGON. OPENED JUNE 151 CLOSES OCT. 15TH 1905 AMERICAN VAUCHN ST.

UPSHUR SE

THURMAN ST.



#### Public Land Survey System (1785-1890s)





# Portland Cadastral Survey Maps (1852-1855)







#### **Portland Cadastral**



# Taggart Basin (SE Portland)





Taggart Basin (SE Portland)

Digitized info in GIS - with contemporary Metro Data & more options for **Analysis** 

### Spokane, Washington





|           | kane,   | Washing          | 3775 3650 59<br>3ton 730 9 220                   | 7.99 A