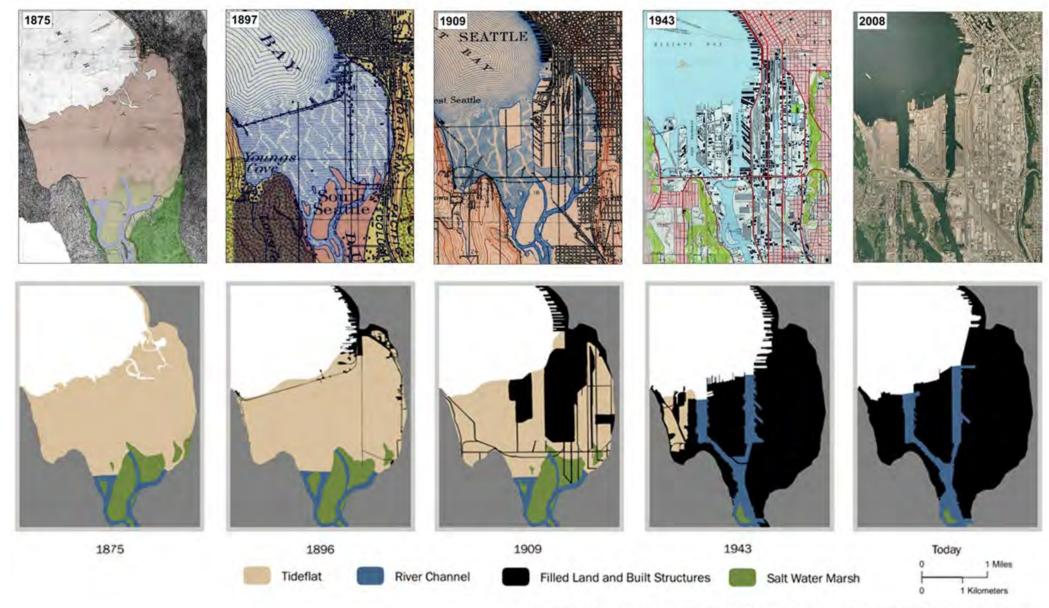

# Learning Objectives—

- Gain an understanding of resources and tools for designers and planners in researching and mapping historical ecology and hydrology in urban areas
- Understand the connections between historical and predevelopment hydrology and ecology and how these influence design and planning opportunities and constraints
- Develop a thorough knowledge of design typologies along a continuum from artistic and design interventions through daylighting & ecological restoration
- Apply design and planning principles that integrate urban nature and maximize potential for resilience and integrated green infrastructure solutions