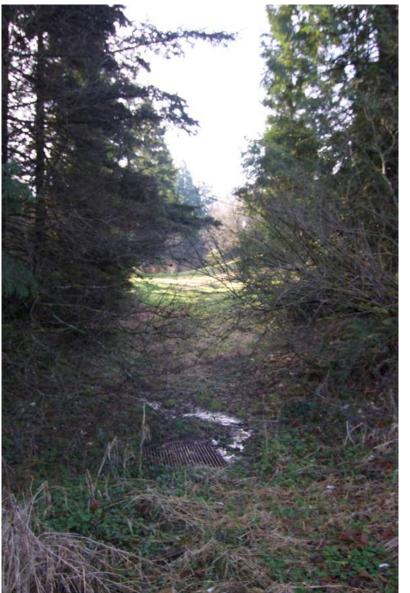

#### **Disappearing Streams Map**

"A computer mapping program was used to evaluate the terrain in the region, and to generate areas where major streams (those draining 50+ acres of land) may have once existed." (Metro 2007)