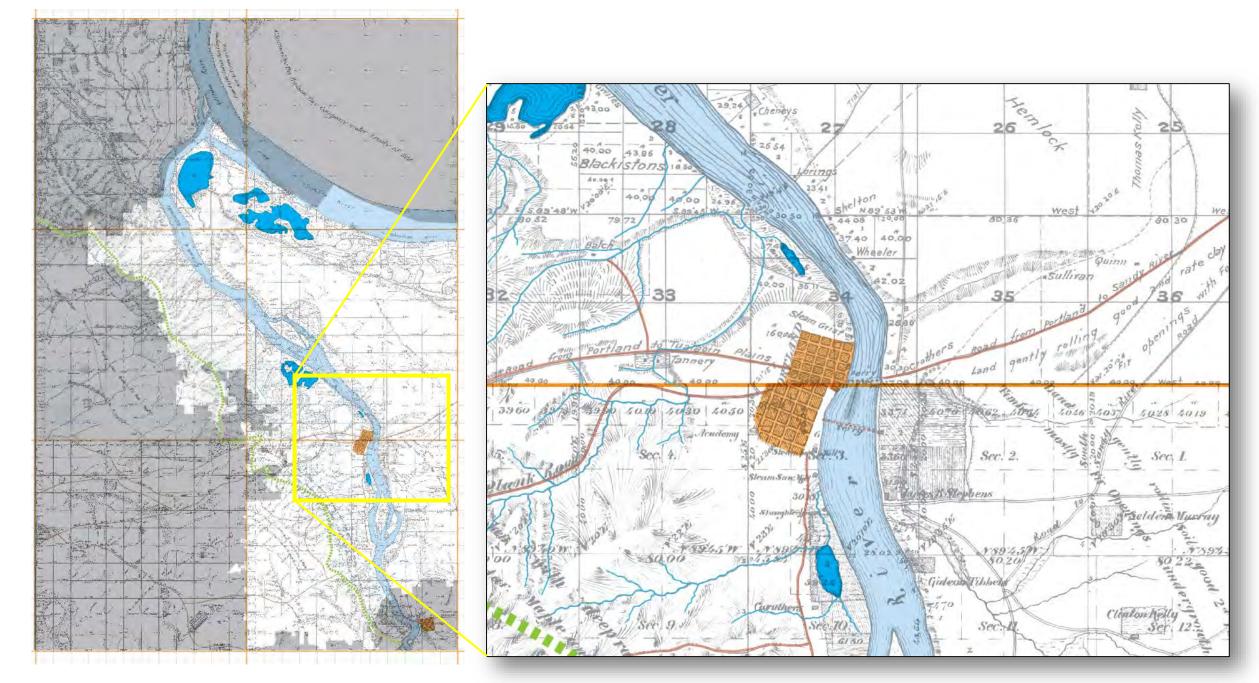

# Taggart Basin (SE Portland)

Taggart Basin (SE Portland)

Digitized info in GIS - with contemporary Metro Data & more options for **Analysis** 