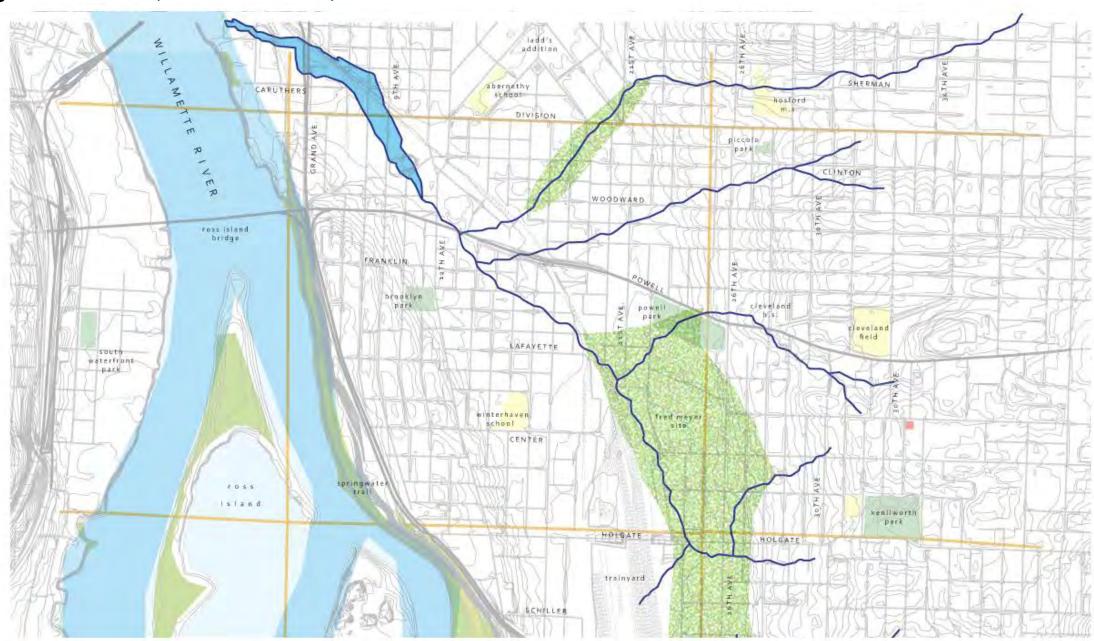

#### **Disappearing Streams Map**

"A computer mapping program was used to evaluate the terrain in the region, and to generate areas where major streams (those draining 50+ acres of land) may have once existed." (Metro 2007)

# Taggart Basin (SE Portland)

Taggart Basin (SE Portland)

Digitized info in GIS - with contemporary Metro Data & more options for **Analysis** 