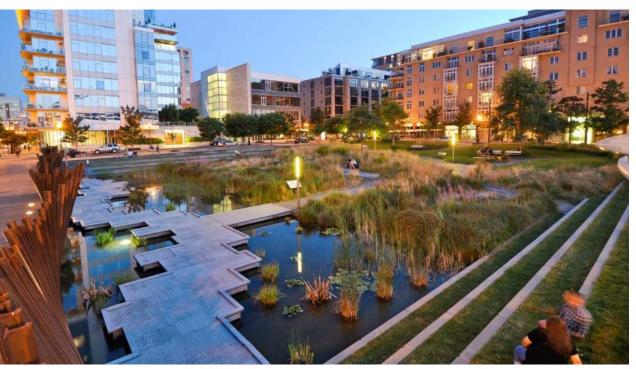

STREET PAINTING
MARKERS
INTERACTIVE ART
SOUNDSCAPES
TOURS

#### **FRAMEWORK**



#### PRECEDENTS: DAYLIGHTING

**Thornton Creek Water Quality Channel - Seattle** 







#### The Headwaters at Tryon Creek - Portland





PROJECT CREDIT & IMAGES: Greenworks PC

# Cheonggyecheon Stream - Seoul, South Korea









# Cheonggyecheon Stream - Seoul, South Korea







#### Saw Mill River - Yonkers, NY



#### Elizabeth Street - Melbourne, Australia







### Case Studies

#### daylighting.org.uk



#### PRECEDENTS: DESIGN INTERVENTIONS

Town Branch Commons - Lexington, Kentucky (SCAPE)



#### Town Branch Commons - Lexington, Kentucky (SCAPE)







# Portland Park Sequence (Halprin)



# Portland Park Sequence (Halprin)



# Tanner Springs Park - Portland (Atelier Dreiseitl / Greenworks)







# PRECEDENTS: INTEGRATED GREEN STORMWATER



The St. George Rainway - Vancouver, BC

# PRECEDENTS: INTEGRATED GREEN STORMWATER





The St. George Rainway - Vancouver, BC



The St George Rainway Project is a community driven initiative that seeks to recall a historic waterway in Mt. Pleasant. The goal is to use rainwater runoff from adjacent properties, the street, and connecting laneways to recreate this lost stream as part of a "Rainway" along St. George St. from Kingsway to the False Creek Flats.





### The Blue Road - Henk Hofstra

A road in Drachten, The Netherlands, is painted blue to symbolise the water. It is 1000 meters long and 8 meters wide. It was created to form an urban river and recreate the path of a waterway that used to be where the road currently runs. They will s