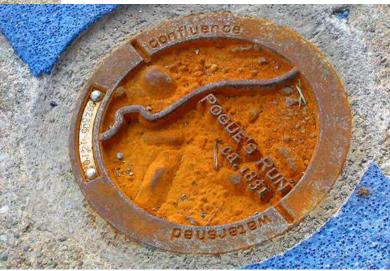

surface through paint or lighting. Visitors to the festival will be invited to trace the path of the waterways while listening to a curated recording of hydrological soundscapes and oral histories.



# **STREET PAINTING**



**LOCATE**: Tanner

# PRECEDENTS: ART / MARKERS





Tanner Creek Markers - Providence Park, NW Portland

# Located on the Floor of Pioneer Square - Portland





# Climbing Along the River

Willows never forget how it feels to be young.

Do you remember where you come from?

Gravel remembers.

Even the upper end of the river believes in the ocean.

Exactly at midnight yesterday sighs away.

What I believe is, all animals have one soul.

Over the land they love they crisscross forever.

William Stafford

Charting Pogue's Run – Sean Derry (Artist)

Indianapolis









# River Effra Markers – London



# The Wet Index – Auckland, New Zealand Artist: Kedron Parker

The Wet Index is a rain curtain that displays water collected from the source of the Kumutoto Stream, which flows in storm water pipes underneath Woodward Street to the harbour.





# Walk the Line - (Auckland, New Zealand)

Joe Sheehan has almost completed his commissioned artwork, "Walk the Line"... jade and pounamu discs embedded in the ground, and which follow the course of the (now underground) Waipiro Stream. Joe has installed speakers beneath the plaza and the artwork includes the sound of a stream.









http://www.ninamontenegro.com/free-the-billboards/

# **HIDDEN STREAM VIEWMASTER**

Viewfinder

Image Landsat

# PRECEDENTS: SOUNDSCAPES

# **London Sound Survey**

www.soundsurve