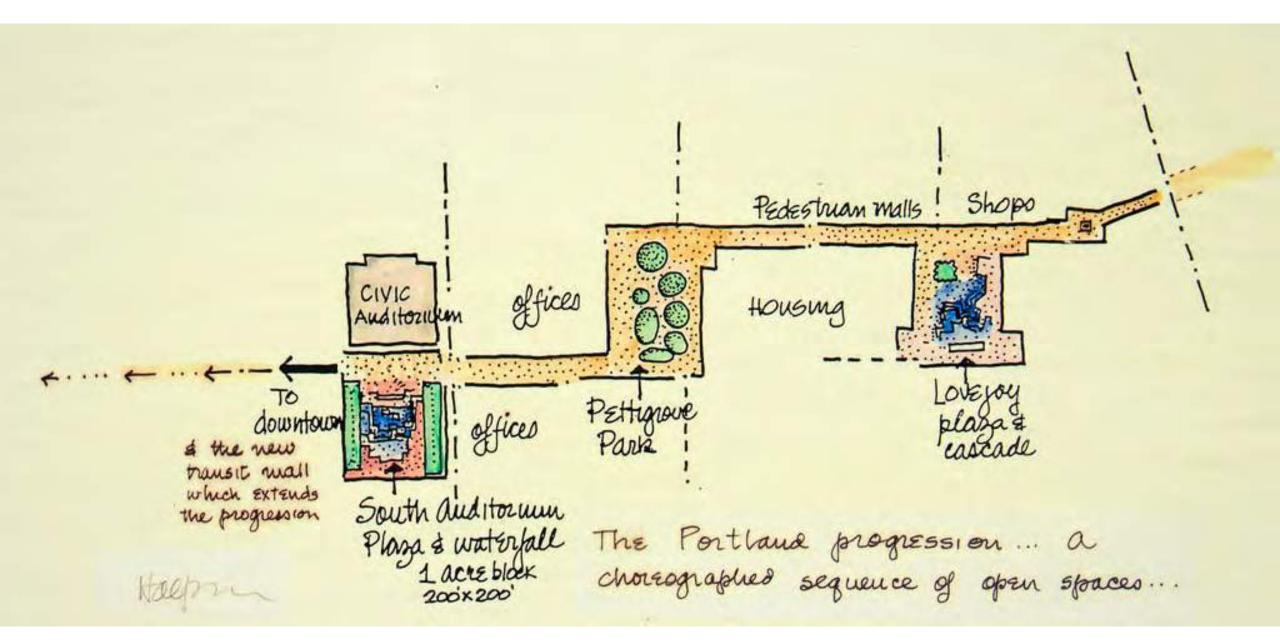

# Learning Objectives—

- Gain an understanding of resources and tools for designers and planners in researching and mapping historical ecology and hydrology in urban areas
- Understand the connections between historical and predevelopment hydrology and ecology and how these influence design and planning opportunities and constraints
- Develop a thorough knowledge of design typologies along a continuum from artistic and design interventions through daylighting & ecological restoration
- Apply design and planning principles that integrate urban nature and maximize potential for resilience and integrated green infrastructure solutions