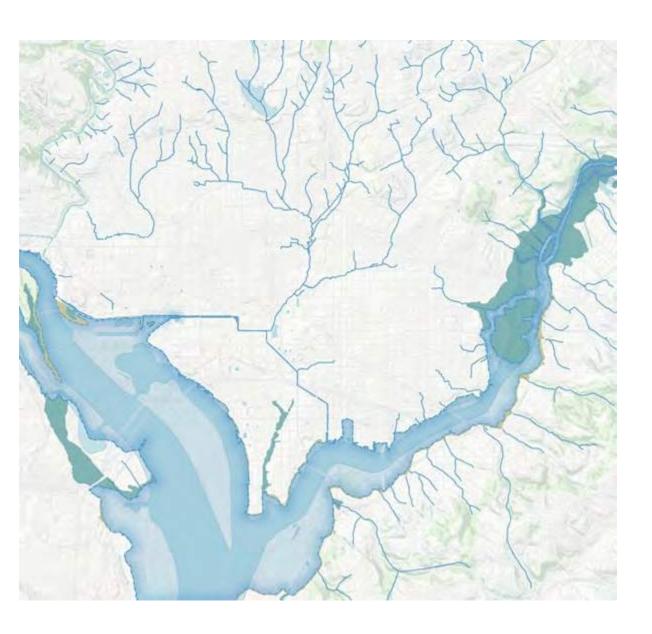

#### **Disappearing Streams Map**

"A computer mapping program was used to evaluate the terrain in the region, and to generate areas where major streams (those draining 50+ acres of land) may have once existed." (Metro 2007)