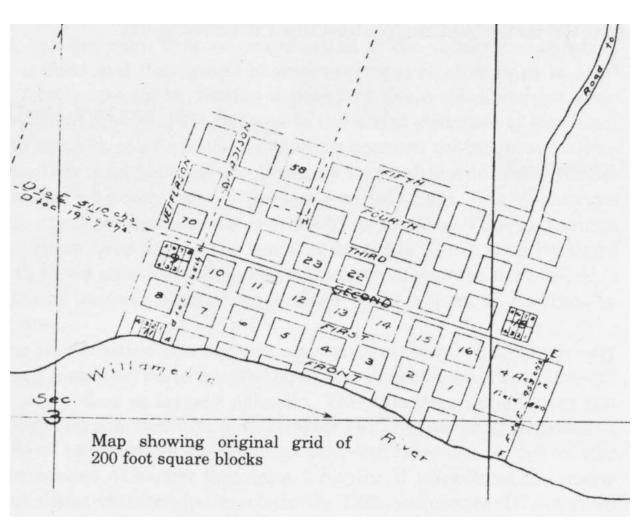

onds. My favorite teacher was dead."

> David James Duncan – My Story As Told by Water (p.22)

#### **Historic Sources**





"Diverted underground from the 1870s to the early 1900s, with extensive use of Chinese and Irish Laborers, Tanner Creek still drains the surrounding hills via storm drains, though it runs to the Willamette as a shadow of its former self in a deeply buried culvert. Even on a dry summer day, the creek can be heard rushing by under manhole covers near its historic course. One of the best spots to hear the creek is at a manhole cover on the west end of the Goose Holly MAX Station."

Tracy J. Prince - Portland's Goose Hollow (2011, p.9)

#### **Historic Photos**





Tanner Creek Sewer Construction (early 1900-20s)







## Lownsdale Map (1845)

#### Maps from:

. . .





# Portland Plat Map (1854)



#### Cadastral Surveys 1852-1860



# Portland City Map (1866)



# Aerial Lithograph (1870)

#### Illustrations from:

• • •





Lewis & Clark WILLAMETTE RIVER OFFICIAL GROUND PLAN **Centennial Exposition** LEWIS AND CLARK **Plan & Aerial (1905)** CENTENNIAL EXPOSITION PORTLAND, OREGON. OPENED JUNE 151 CLOSES OCT. 15TH 1905 AMERICAN VAUCHN ST.

UPSHUR SE

THURMAN ST.



#### Public Land Survey System (1785-1890s)





# Portland Cadastral Survey Maps (1852-1855)







#### **Portland Cadastral**



# Taggart Basin (SE Portland)





Taggart Basin (SE Portland)

Digitized info in GIS - with contemporary Metro Data & more options for **Analysis** 

### Spokane, Washington





|           | kane,   | Washing          | 3775 3650 59<br>3ton 730 9 220