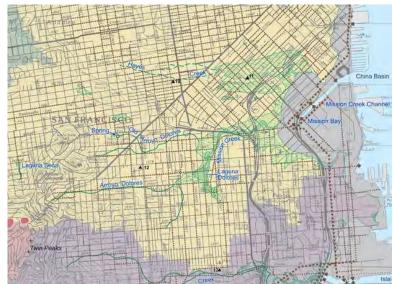

#### **Disappearing Streams Map**

"A computer mapping program was used to evaluate the terrain in the region, and to generate areas where major streams (those draining 50+ acres of land) may have once existed." (Metro 2007)