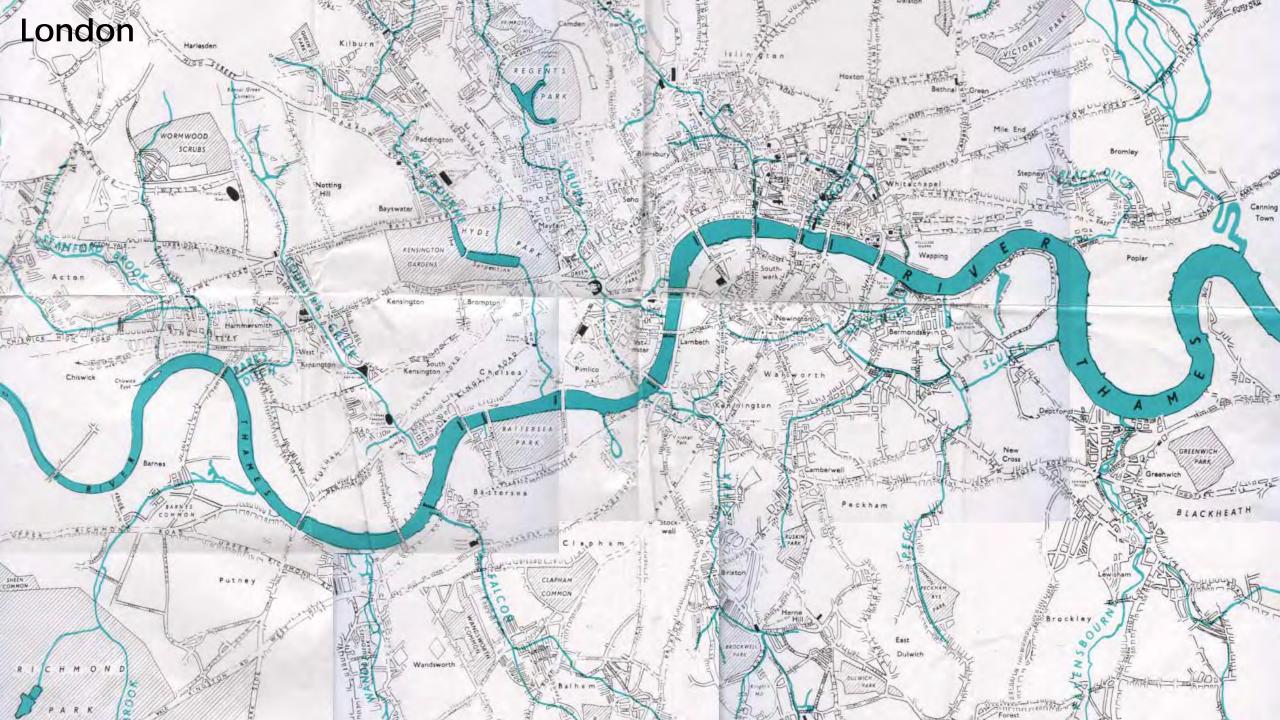

|







#### London









#### **New York City**









# PRECEDENTS: CONNECT HISTORICAL ECOLOGY



Mannahatta Project (www.welikia.org)

Uncovering the original ecology of New York City, with an aim on connecting modern ecosystem function to 'pre-development' ecological systems.



# PRECEDENTS: CONNECT HISTORICAL ECOLOGY



Mannahatta Project (www.welikia.org)

#### PRECEDENTS: CONNECT HISTORICAL ECOLOGY



Block Level Data (1609 & Today)

- Wildlife
- Indigenous Population
- Landscape
- Water Resources

The goal of the project is discover something new about a place we all know so well...

Mannahatta Project (www.welikia.org)

Washington D.C. (Imaginary Terrains – David Ramos)



#### Philadelphia (Philly H20 - Adam Levine)



#### **Toronto**

(Lost Rivers Toronto - Helen Mills) (Vanish