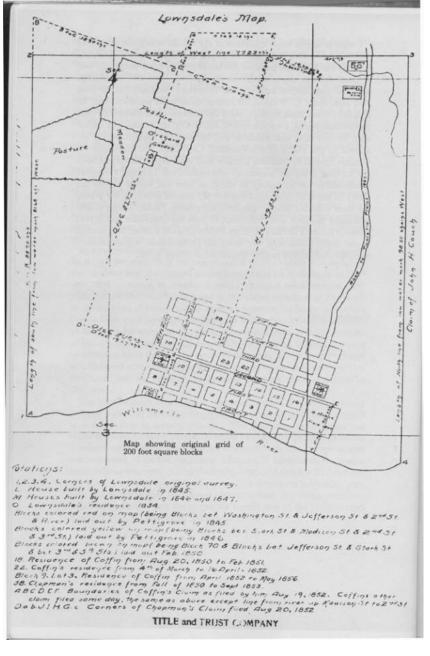

ds. My favorite teacher was dead."

> David James Duncan – My Story As Told by Water (p.22)

#### **Historic Sources**





"Diverted underground from the 1870s to the early 1900s, with extensive use of Chinese and Irish Laborers, Tanner Creek still drains the surrounding hills via storm drains, though it runs to the Willamette as a shadow of its former self in a deeply buried culvert. Even on a dry summer day, the creek can be heard rushing by under manhole covers near its historic course. One of the best spots to hear the creek is at a manhole cover on the west end of the Goose Holly MAX Station."

Tracy J. Prince - Portland's Goose Hollow (2011, p.9)

#### **Historic Photos**





Tanner Creek Sewer Construction (early 1900-20s)







## Lownsdale Map (1845)

#### Maps from:

. . .





# Portland Plat Map (1854)



#### Cadastral Surveys 1852-1860



# Portland City Map (1866)



# Aerial Lithograph (1870)

#### Illustrations from:

• • •





Lewis & Clark WILLAMETTE RIVER OFFICIAL GROUND PLAN **Centennial Exposition** LEWIS AND CLARK **Plan & Aerial (1905)** CENTENNIAL EXPOSITION PORTLAND, OREGON. OPENED JUNE 151 CLOSES OCT. 15TH 1905 AMERICAN VAUCHN ST.

UPSHUR SE

THURMAN ST.



#### Public Land Survey System (1785-1890s)





# Portland Cadastral Survey Maps (1852-1855)







#### **Portland Cadastral**



# Taggart Basin (SE Portland)





Taggart Basin (SE Portland)

Digitized info in GIS - with contemporary Metro Data & more options for **Analysis** 

### Spokane, Washington





|           | kane,   | Washing          | 3775 3650 59<br>3ton 730 9 220