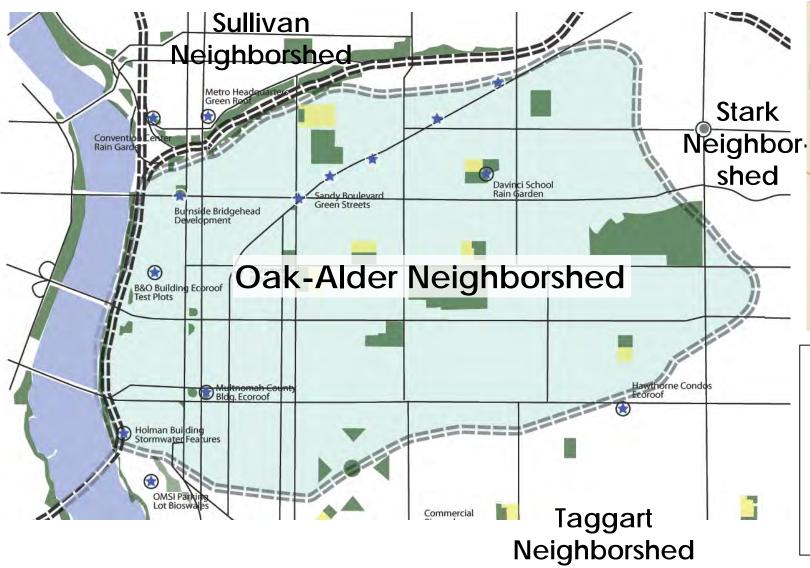

# Taggart Basin (SE Portland)

Taggart Basin (SE Portland)

Digitized info in GIS - with contemporary Metro Data & more options for **Analysis** 