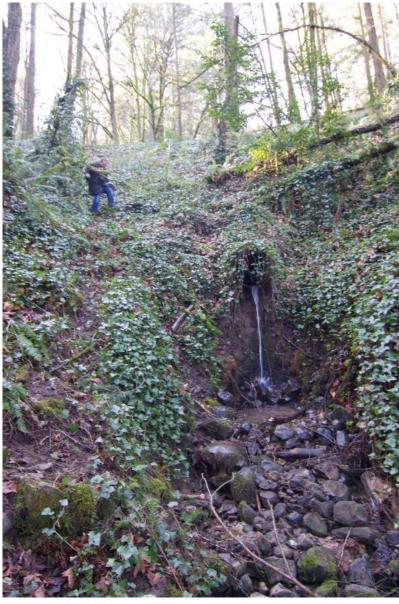

#### **Historic Sources**

"Diverted underground from the 1870s to the early 1900s, with extensive use of Chinese and Irish Laborers, Tanner Creek still drains the surrounding hills via storm drains, though it runs to the Willamette as a shadow of its former self in a deeply buried culvert. Even on a dry summer day, the creek can be heard rushing by under manhole covers near its historic course. One of the best spots to hear the creek is at a manhole cover on the west end of the Goose Holly MAX Station."