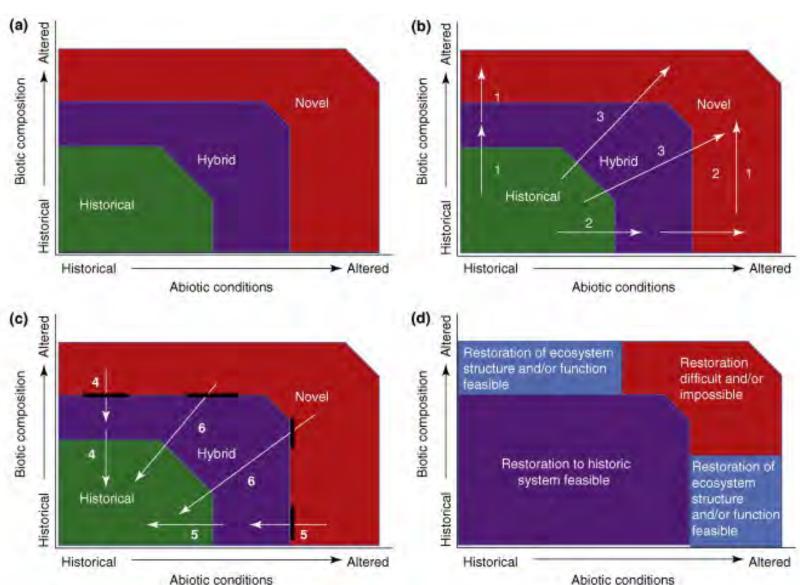

h Rinne)





#### San Francisco

(Seep City - Joel Pomerantz)





(SF Estuary Insitute)



(Ghost Arroyos -Schlickman & Loring)



#### PRECEDENTS: CONNECT HISTORICAL ECOLOGY





San Francisco Estuary Institute – Historical Ecology Studies (www.sfei.org)

## Lost Rivers (Documentary Film)











#### **Seattle - The Waterlines Project**

http://www.burkemuseum.org/static/waterlines/index.html



#### **Seattle - The Waterlines Project**





### TANNER CREEK TRANSECT

**River** 



Ridgetop























ek Tanne, Cheek Tanne ner Creek Lanner Cheek Tanner Cheek Tanner Cheek Tanne, Creek To Tanner Cheek Tanner







#### **TANNER CREEK TRANSECT**



#### **INTERVENTION ZONES**



HIDDEN HYDROLOGY
URBAN ECOLOGY
FRAMEWORK

Origin #1 Novel Ecosystems

Historical Hybrid Novel



### HIDDEN HYDROLOGY URBAN ECOLOGY FRAMEWORK

Origin #2
The Expanded
Field of
Landscape
Architecture
(Beth Meyer)





#### **INTERVENTION ZONES**



# BENEFITS OF URBAN STREAMS (Ecological, Social, & Economic)

| Increased biodiversity | Human Well Being (biophilic)   |
|------------------------|--------------------------------|
| Improved water quality | Recreational Opportunities     |
| Flood Protection       | Thermal Comfort                |
| Aquifer recharge       | Educational Opportunities      |
| Food                   | Increased Property Values      |
| Drinking water supply  | Climate Change Resilience      |
| Stormwater management  | Wildlife Habitat               |
| Nutrient Removal       | Hydroelectric Power            |
| Support wetlands       | Increased economic