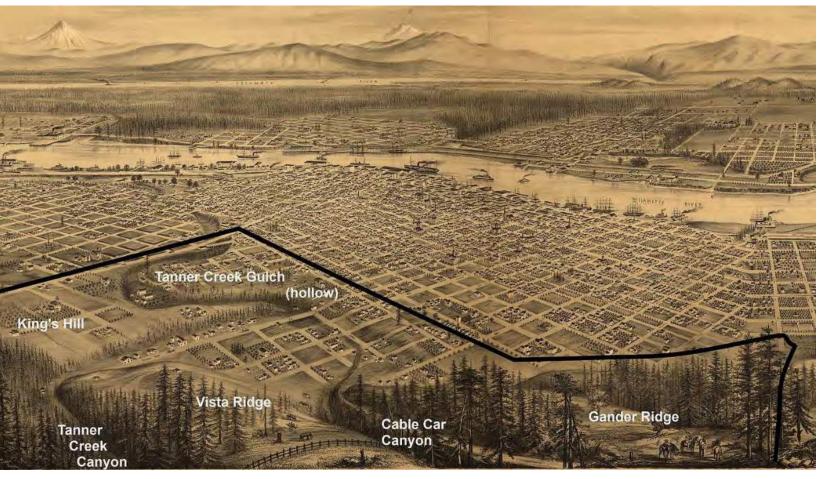

#### **Historic Sources**

"Diverted underground from the 1870s to the early 1900s, with extensive use of Chinese and Irish Laborers, Tanner Creek still drains the surrounding hills via storm drains, though it runs to the Willamette as a shadow of its former self in a deeply buried culvert. Even on a dry summer day, the creek can be heard rushing by under manhole covers near its historic course. One of the best spots to hear the creek is at a manhole cover on the west end of the Goose Holly MAX Station."

Tracy J. Prince - Portland's Goose Hollow (2011, p.9)