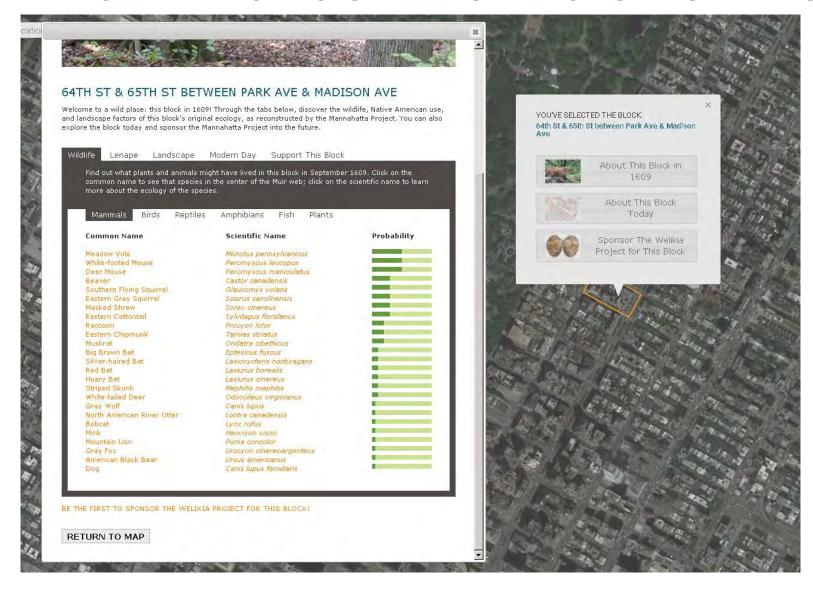

# Learning Objectives—

- Gain an understanding of resources and tools for designers and planners in researching and mapping historical ecology and hydrology in urban areas
- Understand the connections between historical and predevelopment hydrology and ecology and how these influence design and planning opportunities and constraints
- Develop a thorough knowledge of design typologies along a continuum from artistic and design interventions through daylighting & ecological restoration
- Apply design and planning principles that integrate urban nature and maximize potential for resilience and integrated green infrastructure solutions