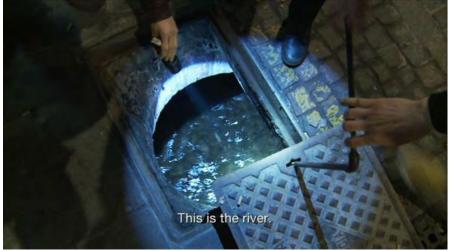

#### **Historic Sources**

"Diverted underground from the 1870s to the early 1900s, with extensive use of Chinese and Irish Laborers, Tanner Creek still drains the surrounding hills via storm drains, though it runs to the Willamette as a shadow of its former self in a deeply buried culvert. Even on a dry summer day, the creek can be heard rushing by under manhole covers near its historic course. One of the best spots to hear the creek is at a manhole cover on the west end of the Goose Holly MAX Station."