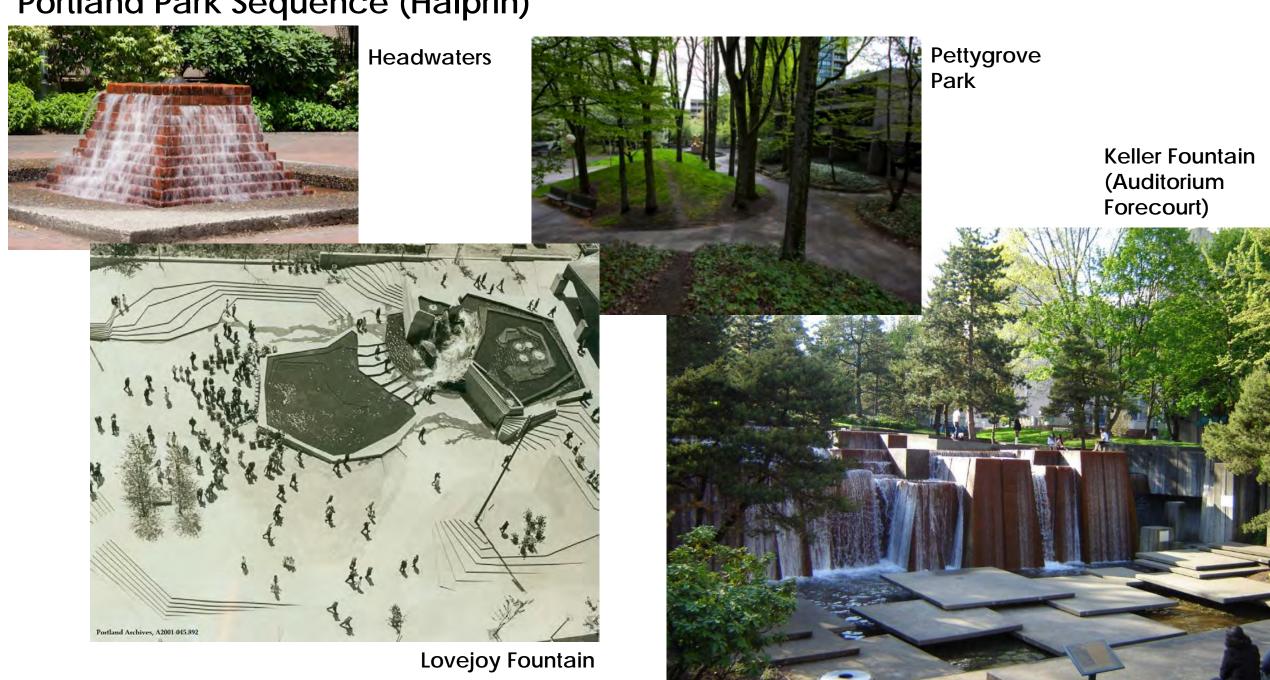

RASTRUCTURE
URBAN PARKS/PLAZAS
OPEN SPACES/TRAILS
GREENWAYS

#### ART

STREET PAINTING
MARKERS
INTERACTIVE ART
SOUNDSCAPES
TOURS

#### **FRAMEWORK**



#### PRECEDENTS: DAYLIGHTING

**Thornton Creek Water Quality Channel - Seattle** 







#### The Headwaters at Tryon Creek - Portland





PROJECT CREDIT & IMAGES: Greenworks PC

# Cheonggyecheon Stream - Seoul, South Korea









# Cheonggyecheon Stream - Seoul, South Korea







#### Saw Mill River - Yonkers, NY



#### Elizabeth Street - Melbourne, Australia







### Case Studies

#### daylighting.org.uk



#### PRECEDENTS: DESIGN INTERVENTIONS

Town Branch Commons - Lexington, Kentucky (SCAPE)



#### Town Branch Commons - Lexington, Kentucky (SCAPE)







# Portland Park Sequence (Halprin)



# Portland Park Sequence (Halprin)



# Tanner Springs Park - Portland (Atelier Dreiseitl / Greenworks)







# PRECEDENTS: INTEGRATED GREEN STORMWATER



The St. George Rainway - Vancouver, BC

# PRECEDENTS: INTEGRATED GREEN STORMWATER





The St. George Rainway - Vancouver, BC



The St George Rainway Project is a community driven initiative that seeks to recall a historic waterway in Mt. Pleasant. The goal is to use rainwater runoff from adjacent properties, the street, and connecting laneways to recreate this lost stream as part of a "Rainway" along St. George St. from Kingsway to the False Creek Flats.





### The Blue Road - Henk Hofstra

A road in Drachten, The Netherlands, is painted blue to symbolise the water. It is 1000 meters long and 8 meters wide. It was created to form an urban river and recreate the path o