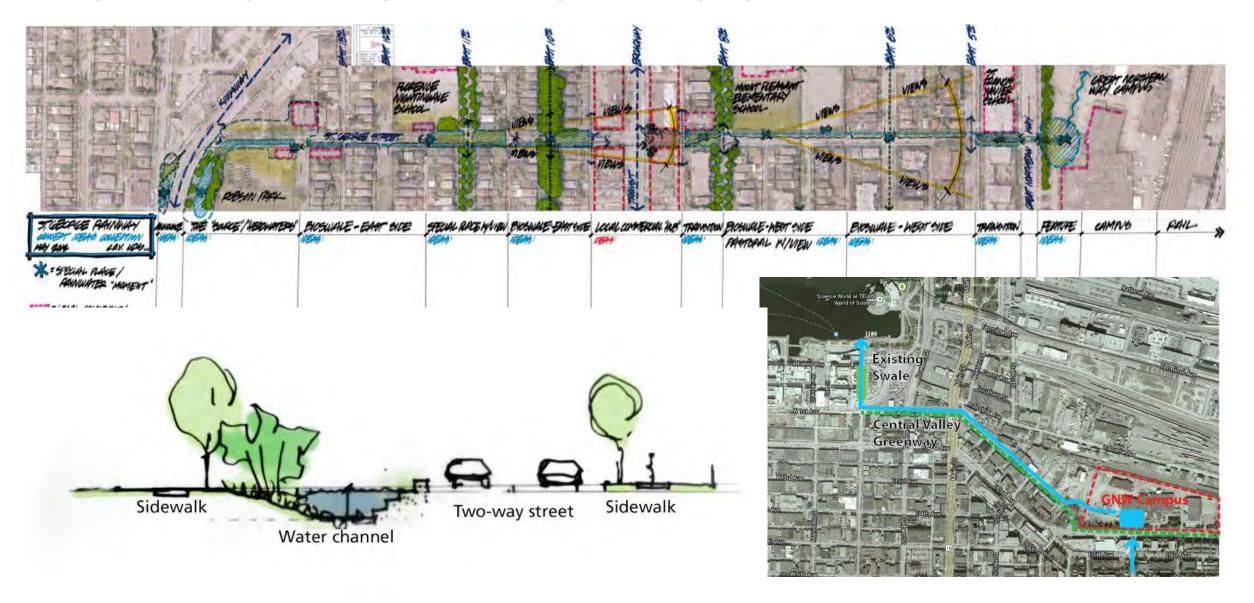

APES
TOURS

#### **FRAMEWORK**



#### PRECEDENTS: DAYLIGHTING

**Thornton Creek Water Quality Channel - Seattle** 







#### The Headwaters at Tryon Creek - Portland





PROJECT CREDIT & IMAGES: Greenworks PC

# Cheonggyecheon Stream - Seoul, South Korea









# Cheonggyecheon Stream - Seoul, South Korea







#### Saw Mill River - Yonkers, NY



#### Elizabeth Street - Melbourne, Australia







### Case Studies

#### daylighting.org.uk



#### PRECEDENTS: DESIGN INTERVENTIONS

Town Branch Commons - Lexington, Kentucky (SCAPE)



#### Town Branch Commons - Lexington, Kentucky (SCAPE)







# Portland Park Sequence (Halprin)



# Portland Park Sequence (Halprin)



# Tanner Springs Park - Portland (Atelier Dreiseitl / Greenworks)







# PRECEDENTS: INTEGRATED GREEN STORMWATER



The St. George Rainway - Vancouver, BC

# PRECEDENTS: INTEGRATED GREEN STORMWATER





The St. George Rainway - Vancouver, BC



The St George Rainway Project is a community driven initiative that seeks to recall a historic waterway in Mt. Pleasant. The goal is to use rainwater runoff from adjacent properties, the street, and connecting laneways to recreate this lost stream as part of a "Rainway" along St. George St. from Kingsway to the False Creek Flats.





### The Blue Road - Henk Hofstra

A road in Drachten, The Netherlands, is painted blue to symbolise the water. It is 1000 meters long and 8 meters wide. It was created to form an urban river and recreate the path of a waterway that used to be where the road currently runs. They will start to dig a new canal here in 2008.