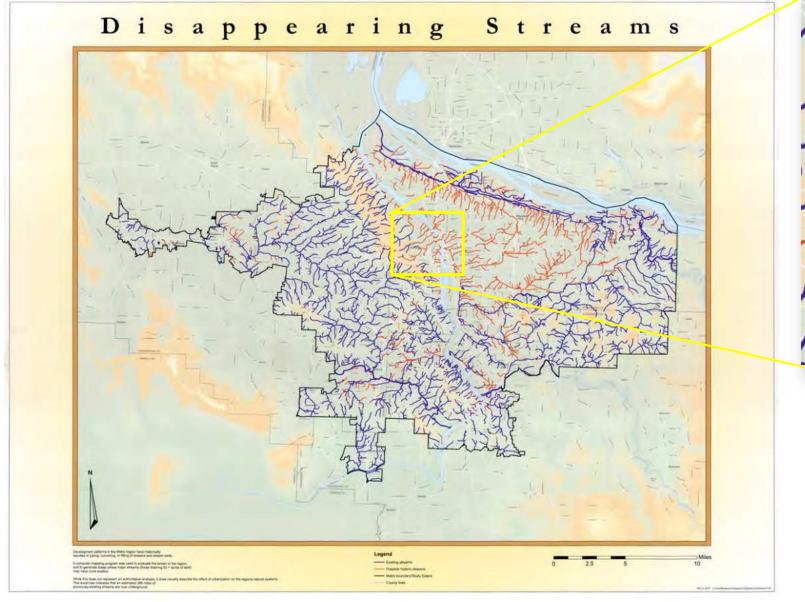

#### **Disappearing Streams Map**

"A computer mapping program was used to evaluate the terrain in the region, and to generate areas where major streams (those draining 50+ acres of land) may have once existed." (Metro 2007)