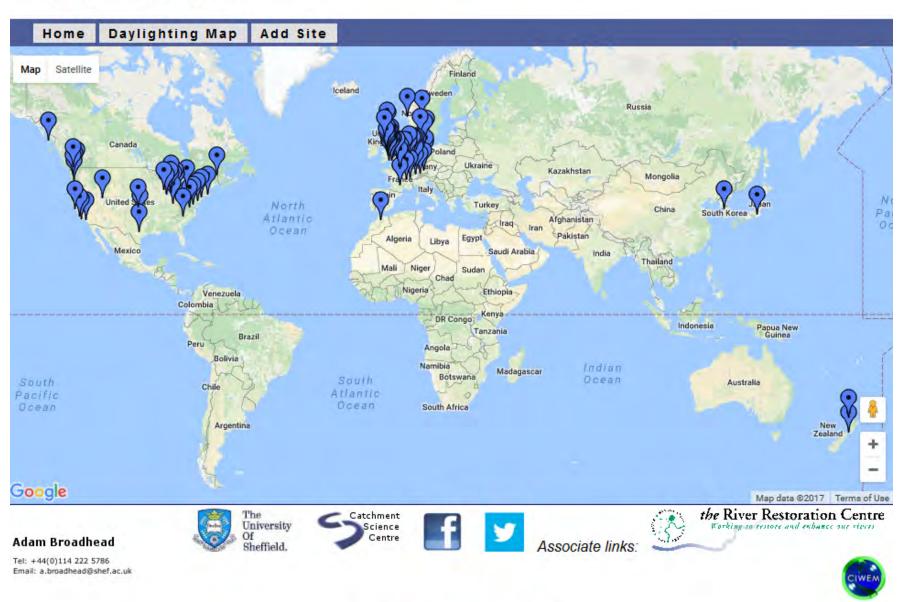

# Learning Objectives—

- Gain an understanding of resources and tools for designers and planners in researching and mapping historical ecology and hydrology in urban areas
- Understand the connections between historical and predevelopment hydrology and ecology and how these influence design and planning opportunities and constraints
- Develop a thorough knowledge of design typologies along a continuum from artistic and design interventions through daylighting & ecological restoration
- Apply design and planning principles that integrate urban nature and maximize potential for resilience and integrated green infrastructure solutions