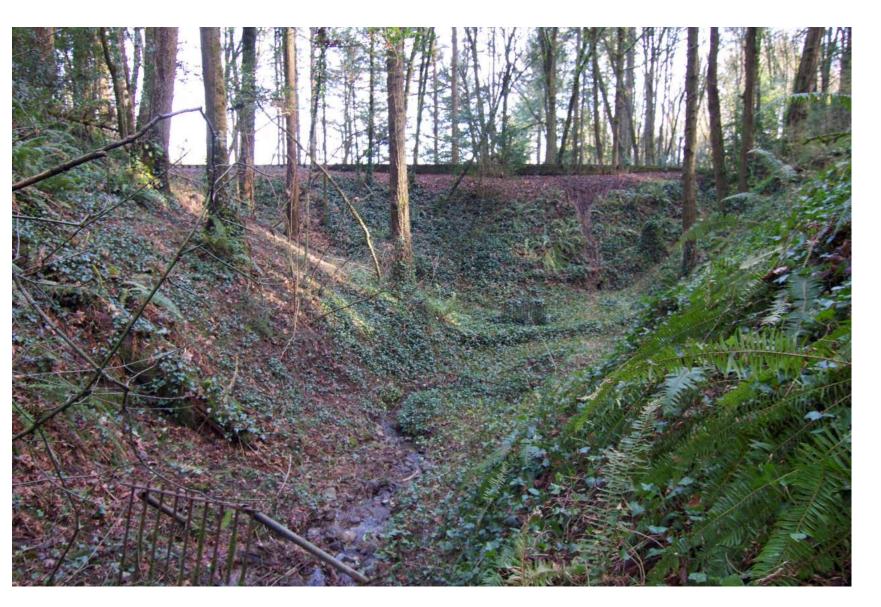

#### **Historic Sources**

"Diverted underground from the 1870s to the early 1900s, with extensive use of Chinese and Irish Laborers, Tanner Creek still drains the surrounding hills via storm drains, though it runs to the Willamette as a shadow of its former self in a deeply buried culvert. Even on a dry summer day, the creek can be heard rushing by under manhole covers near its historic course. One of the best spots to hear the creek is at a manhole cover on the west end of the Goose Holly MAX Station."