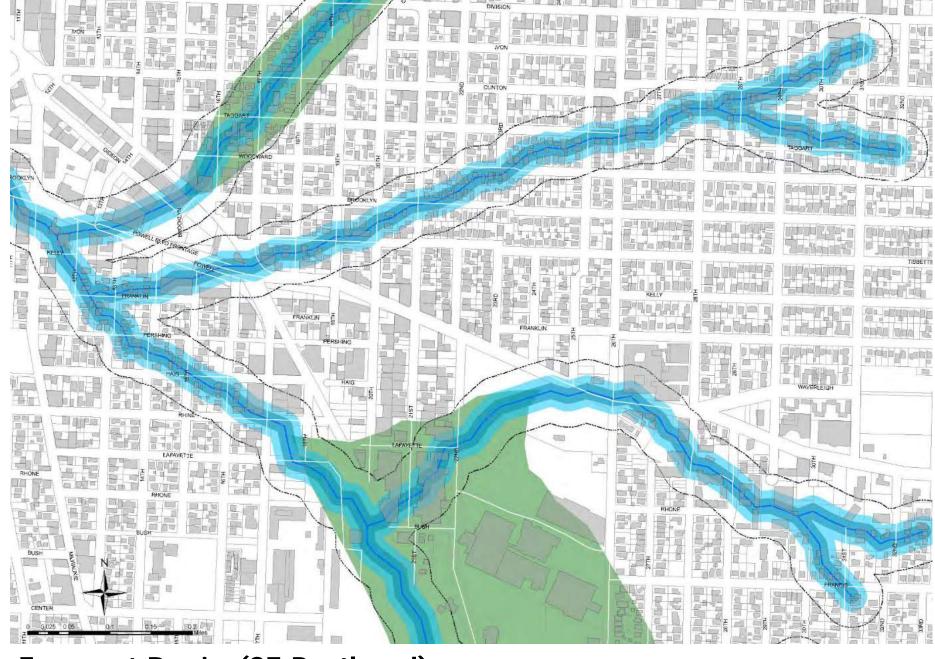

# Taggart Basin (SE Portland)

Taggart Basin (SE Portland)

Digitized info in GIS - with contemporary Metro Data & more options for **Analysis** 