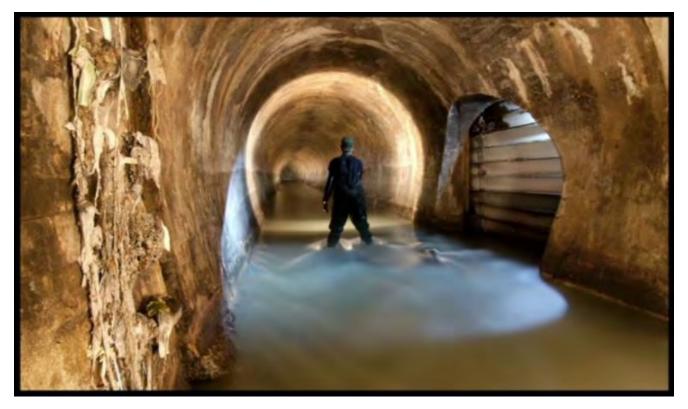

#### **Historic Sources**

"Diverted underground from the 1870s to the early 1900s, with extensive use of Chinese and Irish Laborers, Tanner Creek still drains the surrounding hills via storm drains, though it runs to the Willamette as a shadow of its former self in a deeply buried culvert. Even on a dry summer day, the creek can be heard rushing by under manhole covers near its historic course. One of the best spots to hear the creek is at a manhole cover on the west end of the Goose Holly MAX Station."