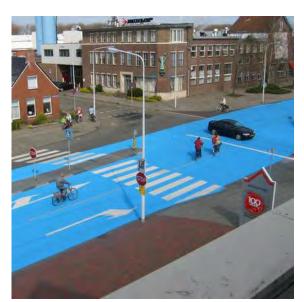

MWATER



The St. George Rainway - Vancouver, BC

# PRECEDENTS: INTEGRATED GREEN STORMWATER





The St. George Rainway - Vancouver, BC



The St George Rainway Project is a community driven initiative that seeks to recall a historic waterway in Mt. Pleasant. The goal is to use rainwater runoff from adjacent properties, the street, and connecting laneways to recreate this lost stream as part of a "Rainway" along St. George St. from Kingsway to the False Creek Flats.





### The Blue Road - Henk Hofstra

A road in Drachten, The Netherlands, is painted blue to symbolise the water. It is 1000 meters long and 8 meters wide. It was created to form an urban river and recreate the path of a waterway that used to be where the road currently runs. They will start to dig a new canal here in 2008.











# Ghost Arroyos – Schlickman & Loring

Reveal these forgotten waterways of the city (San Francisco) through a simple, but powerful intervention. Situated between 7th and 9th street, the project will mark the historical footprint of the arroyos onto the urban surface through paint or lighting. Visitors to the festival will be invited to trace the path of the waterways while listening to a curated recording of hydrological soundscapes and oral histories.



# **STREET PAINTING**



**LOCATE**: Tanner

# PRECEDENTS: ART / MARKERS





Tanner Creek Markers - Providence Park, NW Portland

# Located on the Floor of Pioneer Square - Portland





# Climbing Along the River

Willows never forget how it feels to be young.

Do you remember where you come from?

Gravel remembers.

Even the