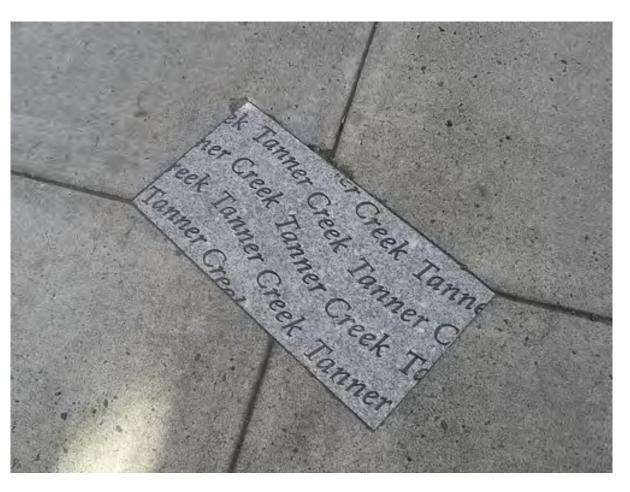

#### **Historic Sources**

"Diverted underground from the 1870s to the early 1900s, with extensive use of Chinese and Irish Laborers, Tanner Creek still drains the surrounding hills via storm drains, though it runs to the Willamette as a shadow of its former self in a deeply buried culvert. Even on a dry summer day, the creek can be heard rushing by under manhole covers near its historic course. One of the best spots to hear the creek is at a manhole cover on the west end of the Goose Holly MAX Station."

Tracy J. Prince - Portland's Goose Hollow (2011, p.9)