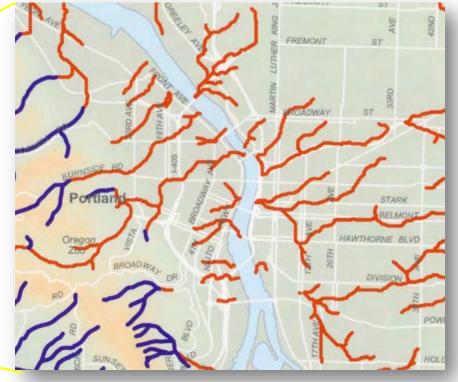

#### **Disappearing Streams Map**

"A computer mapping program was used to evaluate the terrain in the region, and to generate areas where major streams (those draining 50+ acres of land) may have once existed." (Metro 2007)